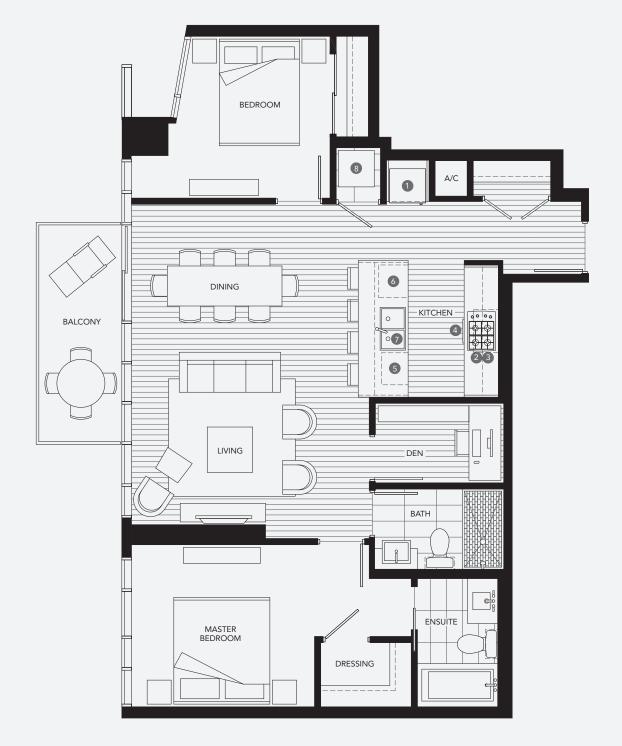

# THE MARK PRIVATE COLLECTION KITCHEN

- 1. 27" Sub Zero Integrated Refrigerator with Dual Freezer Drawers
- 2. 24" Miele Gas Cooktop
- 3. 24" Faber Cristal Line Hood Fan
- 4. 24" Miele Convection Wall Oven
- 5. Panasonic Microwave with Trim Kit
- 6. Miele Integrated Dishwasher 7. Waste King Sink Disposal
- 8. High-Efficiency Washer and Dryer

35TH - 39TH

PRIVATE COLLECTION 465 35TH - 39TH

- 1. 27" Sub Zero Integrated Refrigerator with Dual Freezer Drawers
- 2. 24" Miele Gas Cooktop
- 3. 24" Faber Cristal Line Hood Fan
- 4. 24" Miele Convection Wall Oven
- 5. Panasonic Microwave with Trim Kit Mounted in Upper Cabinets
- 6. Miele Integrated Dishwasher
- 7. Waste King Sink Disposal
- 8. High-Efficiency Washer and Dryer

**FLOOR** 

- 1. 27" Sub Zero Integrated Refrigerator with Dual Freezer Drawers
- 2. 30" Miele Gas Cooktop
- 3. 30" Faber Cristal Line Hood Fan
- 4. 30" Miele Convection Wall Oven
- 5. Panasonic Microwave with Trim Kit
- 6. Miele Integrated Dishwasher 7. Waste King Sink Disposal
- 8. High-Efficiency Washer and Dryer