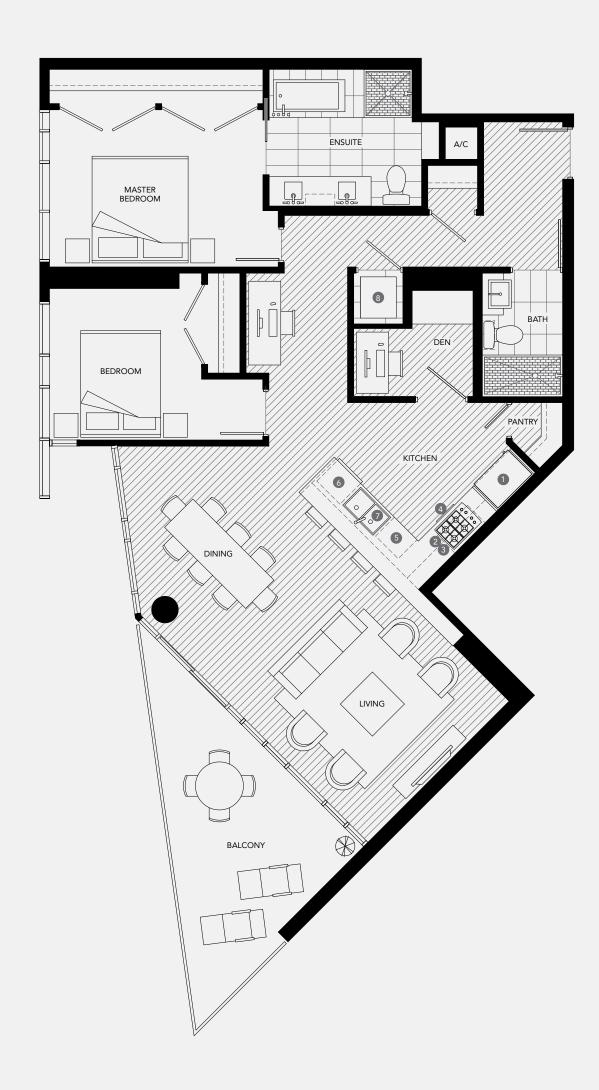

# THE MARK PRIVATE COLLECTION KITCHEN

- 1. 36" Sub Zero Integrated Refrigerator with Dual Freezer Drawers
- 2. 30" Miele Gas Cooktop

PRIVATE COLLECTION

- 3. 30" Faber Cristal Line Hood Fan
- 4. 30" Miele Convection Wall Oven
- 5. Panasonic Microwave with Trim Kit
- 6. Miele Integrated Dishwasher7. Waste King Sink Disposal
- 8. High-Efficiency Washer and Dryer

PRIVATE COLLECTION

35TH - 39TH

- 1. 27" Sub Zero Integrated Refrigerator with Dual Freezer Drawers
- 2. 30" Miele Gas Cooktop
- 3. 30" Faber Cristal Line Hood Fan
- 4. 30" Miele Convection Wall Oven
- 5. Panasonic Microwave with Trim Kit
- 6. Miele Integrated Dishwasher7. Waste King Sink Disposal
- 7. Waste King Sink Disposal8. High-Efficiency Washer and Dryer

**FLOOR** 

- 1. 27" Sub Zero Integrated Refrigerator with Dual Freezer Drawers
- 2. 30" Miele Gas Cooktop
- 3. 30" Faber Cristal Line Hood Fan
- 4. 30" Miele Convection Wall Oven
- 5. Panasonic Microwave with Trim Kit
- 6. Miele Integrated Dishwasher 7. Waste King Sink Disposal
- 8. High-Efficiency Washer and Dryer