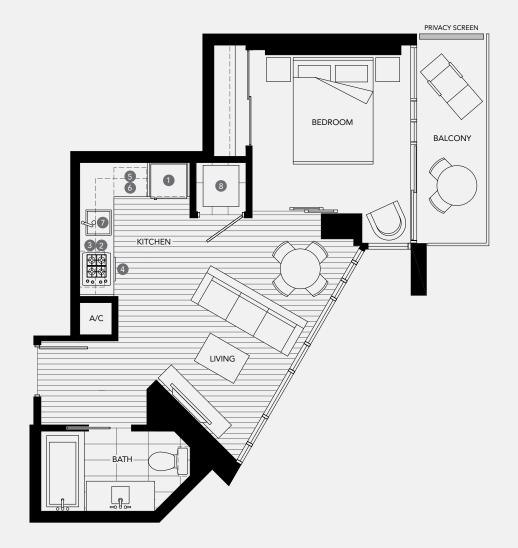

# THE MARK PRIVATE COLLECTION KITCHEN

- 1. 27" Sub Zero Integrated Refrigerator with Dual Freezer Drawers
- 2. 24" Miele Gas Cooktop
- 3. 24" Faber Cristal Line Hood Fan
- 4. 24" Miele Convection Wall Oven
- 5. Panasonic Microwave with Trim Kit
- 6. Miele Integrated Dishwasher 7. Waste King Sink Disposal
- 8. High-Efficiency Washer and Dryer