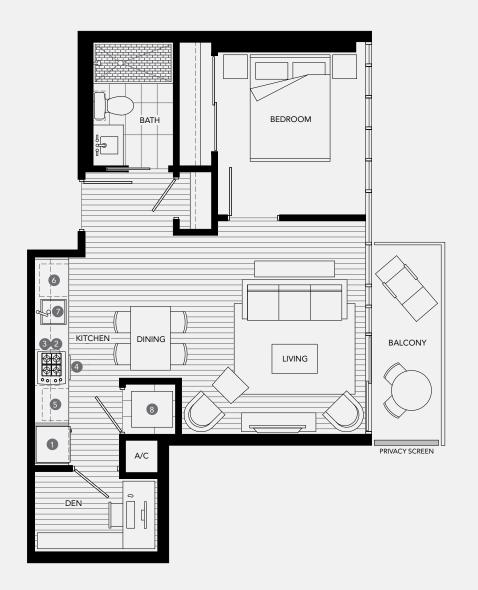

# THE MARK PRIVATE COLLECTION KITCHEN

- 1. 27" Sub Zero Integrated Refrigerator with Dual Freezer Drawers
- 2. 24" Miele Gas Cooktop
- 3. 24" Faber Cristal Line Hood Fan
- 4. 24" Miele Convection Wall Oven
- 5. Panasonic Microwave with Trim Kit
- 6. Miele Integrated Dishwasher 7. Waste King Sink Disposal
- 8. High-Efficiency Washer and Dryer

35TH - 39TH

PRIVATE COLLECTION 465 35TH - 39TH

- 1. 27" Sub Zero Integrated Refrigerator with Dual Freezer Drawers
- 2. 24" Miele Gas Cooktop
- 3. 24" Faber Cristal Line Hood Fan
- 4. 24" Miele Convection Wall Oven
- 5. Panasonic Microwave with Trim Kit Mounted in Upper Cabinets
- 6. Miele Integrated Dishwasher
- 7. Waste King Sink Disposal
- 8. High-Efficiency Washer and Dryer