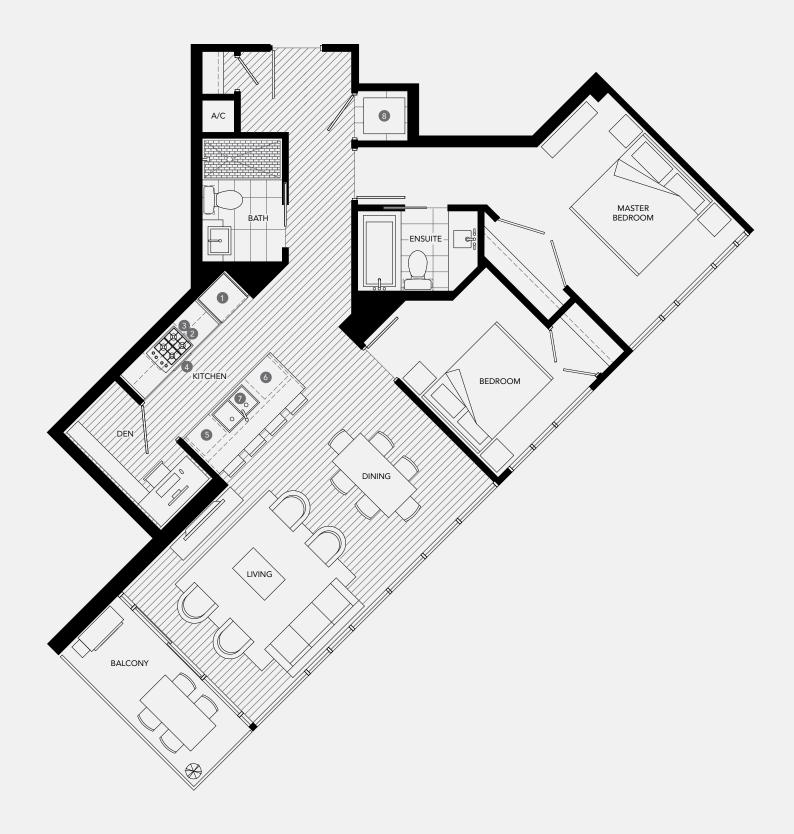

# THE MARK PRIVATE COLLECTION KITCHEN

- 1. 36" Sub Zero Integrated Refrigerator with Dual Freezer Drawers
- 2. 30" Miele Gas Cooktop

PRIVATE COLLECTION

- 3. 30" Faber Cristal Line Hood Fan
- 4. 30" Miele Convection Wall Oven
- 5. Panasonic Microwave with Trim Kit
- 6. Miele Integrated Dishwasher7. Waste King Sink Disposal
- 8. High-Efficiency Washer and Dryer