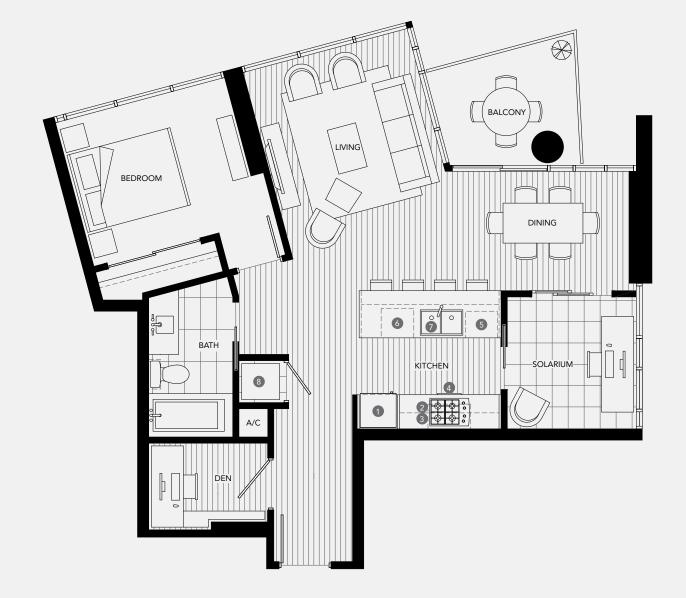

# THE MARK PRIVATE COLLECTION KITCHEN

- 1. 36" Sub Zero Integrated Refrigerator with Dual Freezer Drawers
- 2. 30" Miele Gas Cooktop

PRIVATE COLLECTION

- 3. 30" Faber Cristal Line Hood Fan
- 4. 30" Miele Convection Wall Oven
- 5. Panasonic Microwave with Trim Kit
- 6. Miele Integrated Dishwasher7. Waste King Sink Disposal
- 8. High-Efficiency Washer and Dryer