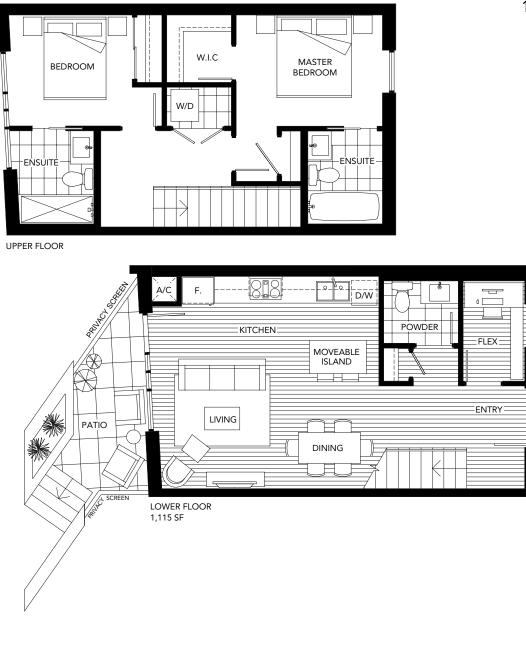

## PLAN TH7 2 BEDROOM + FLEX 1,140 SQFT APPROX.

PACIFIC STREET

AN ICONIC, ARCHITECTURAL MASTERPIECE.

TH1

TH2

Dimensions, square footage and floor plans are approximate only. Final dimensions, square footage and floor plans may vary and will be determined by final strata plan measurements. Final floor plans may be a mirror image of the floor plans shown above. The Developer reserves the right to make changes to the floor plans, project design, appliances, specification and features. E.+O.E.