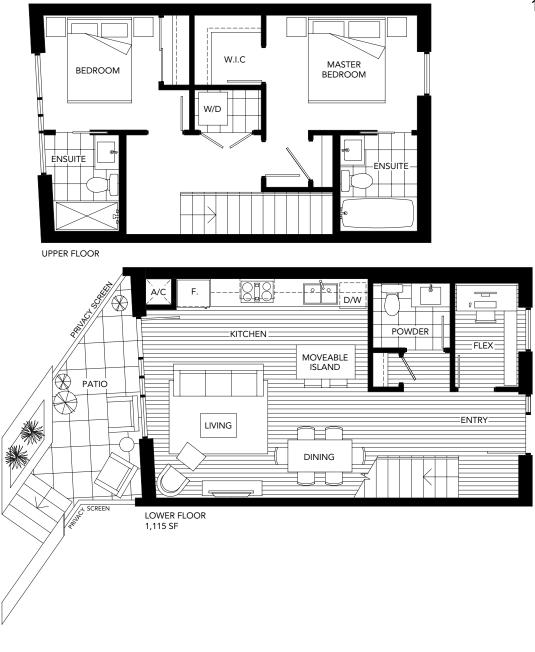

## AN ICONIC, ARCHITECTURAL MASTERPIECE.

## PLAN TH6 2 BEDROOM + FLEX 1,090 SQFT APPROX.





PACIFIC STREET



## AN ICONIC, ARCHITECTURAL MASTERPIECE.

## PLAN TH7 2 BEDROOM + FLEX 1,140 SQFT APPROX.





PACIFIC STREET



AN ICONIC, ARCHITECTURAL MASTERPIECE.

TH1

TH2



Dimensions, square footage and floor plans are approximate only. Final dimensions, square footage and floor plans may vary and will be determined by final strata plan measurements. Final floor plans may be a mirror image of the floor plans shown above. The Developer reserves the right to make changes to the floor plans, project design, appliances, specification and features. E.+O.E.