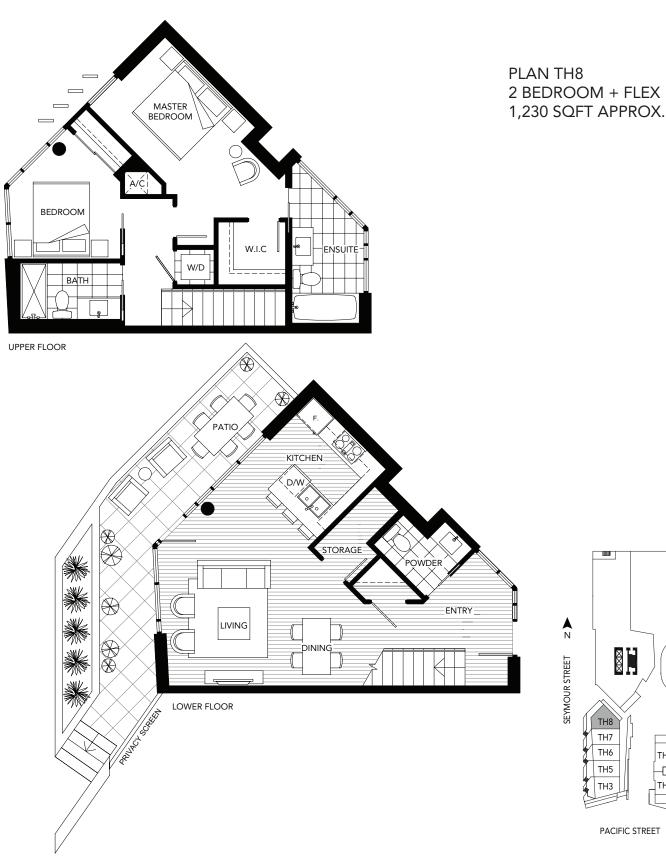

## AN ICONIC, ARCHITECTURAL MASTERPIECE.

## PLAN TH6 2 BEDROOM + FLEX 1,090 SQFT APPROX.





PACIFIC STREET



## AN ICONIC, ARCHITECTURAL MASTERPIECE.

## PLAN TH7 2 BEDROOM + FLEX 1,140 SQFT APPROX.





PACIFIC STREET



AN ICONIC, ARCHITECTURAL MASTERPIECE.

TH1

TH2



Dimensions, square footage and floor plans are approximate only. Final dimensions, square footage and floor plans may vary and will be determined by final strata plan measurements. Final floor plans may be a mirror image of the floor plans shown above. The Developer reserves the right to make changes to the floor plans, project design, appliances, specification and features. E.+O.E.