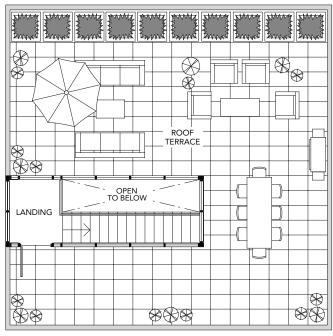

PLAN S 1 BEDROOM 715 SQFT APPROX.

PACIFIC STREET

PLAN 811 2 BEDROOM 1,180 SQFT APPROX.

ROOF TERRACE 1,210 sq ft

PLAN 812 2 BEDROOM + SOLARIUM 1,250 SQFT APPROX.

ROOF TERRACE 1,085 sq ft

PLAN TH6 2 BEDROOM + FLEX 1,090 SQFT APPROX.