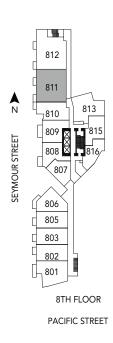

PLAN S 1 BEDROOM 715 SQFT APPROX.

PACIFIC STREET

PLAN 811 2 BEDROOM 1,180 SQFT APPROX.

ROOF TERRACE 1,210 sq ft

PLAN 812 2 BEDROOM + SOLARIUM 1,250 SQFT APPROX.

ROOF TERRACE 1,085 sq ft

PLAN TH6 2 BEDROOM + FLEX 1,090 SQFT APPROX.