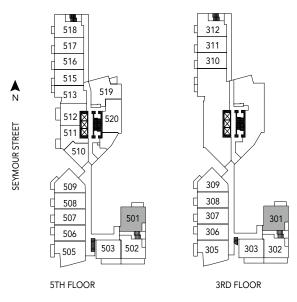

PLAN K 1 BEDROOM + FLEX 620 SQFT (APPROX.)

SEYMOUR STREET

PLAN K3 1 BEDROOM + FLEX 665 SQFT (APPROX.)

,611 SEYMOUR STREET 8TH FLOOR 7TH FLOOR **6TH FLOOR** 

PLAN L 2 BEDROOM + FLEX 760 SQFT (APPROX.)

PLAN Q 1 BEDROOM + FLEX 640 SQFT APPROX.