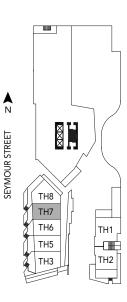

UPPER FLOOR

PACIFIC STREET

PLAN TH7 2 BEDROOM + FLEX 1,140 SQFT APPROX.

UPPER FLOOR

PACIFIC STREET