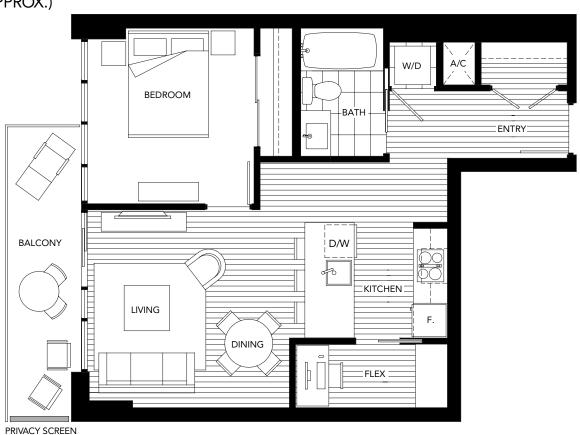

## PLAN J1 1 BEDROOM 610 SQFT (APPROX)

Dimensions, square footage and floor plans are approximate only. Final dimensions, square footage and floor plans may vary and will be determined by final strata plan measurements. Final floor plans may be a mirror image of the floor plans shown above. The Developer reserves the right to make changes to the floor plans, project design, appliances, specification and features. E.+O.E.