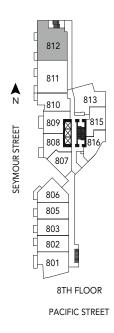

PLAN K 1 BEDROOM + FLEX 620 SQFT (APPROX.)

SEYMOUR STREET

PLAN K3 1 BEDROOM + FLEX 665 SQFT (APPROX.)

,611 SEYMOUR STREET 8TH FLOOR 7TH FLOOR **6TH FLOOR** 

PLAN L 2 BEDROOM + FLEX 760 SQFT (APPROX.)

PLAN Q 1 BEDROOM + FLEX 640 SQFT APPROX.

PLAN S 1 BEDROOM 715 SQFT APPROX.

PACIFIC STREET

PLAN 811 2 BEDROOM 1,180 SQFT APPROX.

ROOF TERRACE 1,210 sq ft

PLAN 812 2 BEDROOM + SOLARIUM 1,250 SQFT APPROX.

ROOF TERRACE 1,085 sq ft

PLAN TH6 2 BEDROOM + FLEX 1,090 SQFT APPROX.