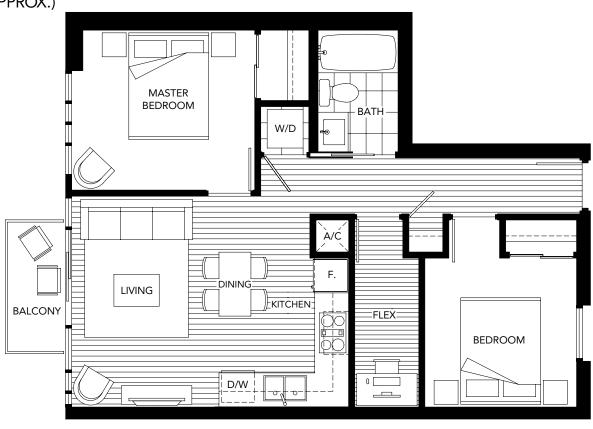

PLAN 01 2 BEDROOM + FLEX 1,200 SQFT (APPROX)

PLAN 03 1 BEDROOM + FLEX 640 SQFT (APPROX.)

PLAN 05 1 BEDROOM + SOLARIUM + FLEX 795 SQFT (APPROX)

PLAN 07 1 BEDROOM 460 SQFT (APPROX.)

PLAN N 1 BEDROOM + FLEX 610 SQFT (APPROX.)