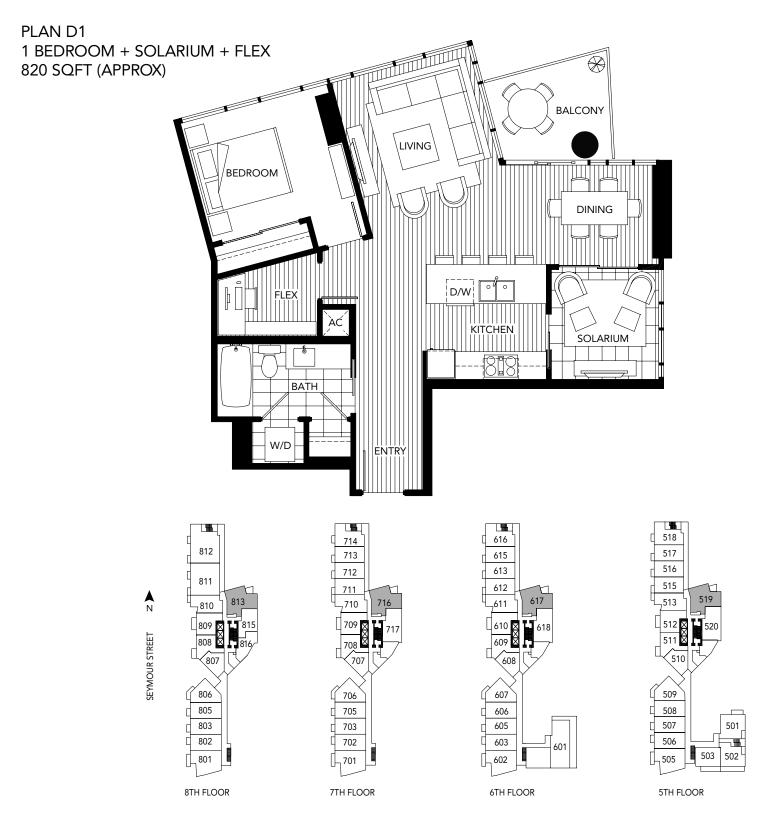

## PLAN J1 1 BEDROOM 610 SQFT (APPROX)

Dimensions, square footage and floor plans are approximate only. Final dimensions, square footage and floor plans may vary and will be determined by final strata plan measurements. Final floor plans may be a mirror image of the floor plans shown above. The Developer reserves the right to make changes to the floor plans, project design, appliances, specification and features. E.+O.E.