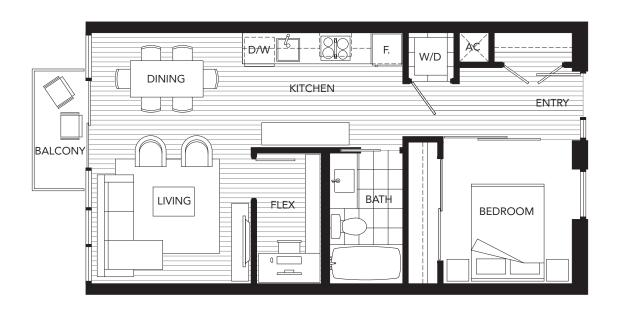

PLAN K 1 BEDROOM + FLEX 620 SQFT (APPROX.)

SEYMOUR STREET

PLAN K3 1 BEDROOM + FLEX 665 SQFT (APPROX.)

,611 SEYMOUR STREET 8TH FLOOR 7TH FLOOR **6TH FLOOR** 

PLAN L 2 BEDROOM + FLEX 760 SQFT (APPROX.)

PLAN Q 1 BEDROOM + FLEX 640 SQFT APPROX.