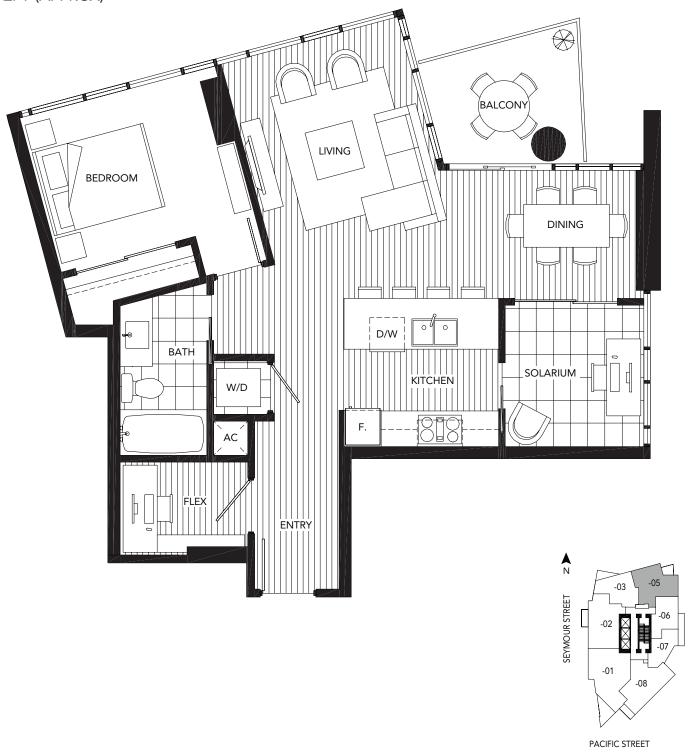

PLAN 01 2 BEDROOM + FLEX 1,200 SQFT (APPROX)

PLAN 03 1 BEDROOM + FLEX 640 SQFT (APPROX.)

PLAN 05 1 BEDROOM + SOLARIUM + FLEX 795 SQFT (APPROX)

PLAN 07 1 BEDROOM 460 SQFT (APPROX.)

PLAN N 1 BEDROOM + FLEX 610 SQFT (APPROX.)