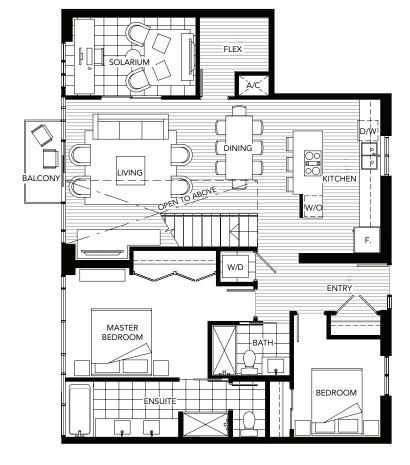

PLAN S 1 BEDROOM 715 SQFT APPROX.

PACIFIC STREET

PLAN 811 2 BEDROOM 1,180 SQFT APPROX.

ROOF TERRACE 1,210 sq ft

PLAN 812 2 BEDROOM + SOLARIUM 1,250 SQFT APPROX.

ROOF TERRACE 1,085 sq ft

PLAN TH6 2 BEDROOM + FLEX 1,090 SQFT APPROX.