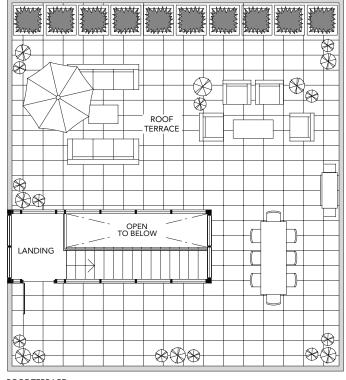

PLAN S 1 BEDROOM 715 SQFT APPROX.

PACIFIC STREET

PLAN 811 2 BEDROOM 1,180 SQFT APPROX.

ROOF TERRACE 1,210 sq ft

PLAN 812 2 BEDROOM + SOLARIUM 1,250 SQFT APPROX.

ROOF TERRACE 1,085 sq ft

PLAN TH6 2 BEDROOM + FLEX 1,090 SQFT APPROX.