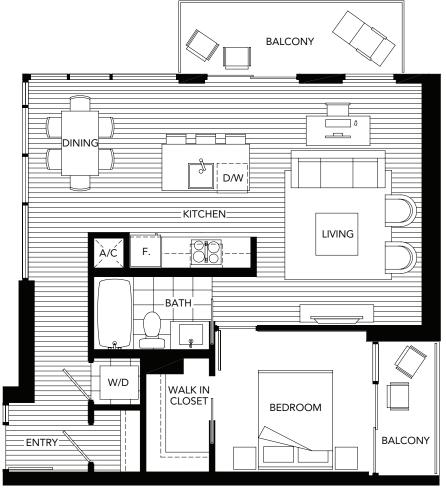

## PLAN J1 1 BEDROOM 610 SQFT (APPROX)

Dimensions, square footage and floor plans are approximate only. Final dimensions, square footage and floor plans may vary and will be determined by final strata plan measurements. Final floor plans may be a mirror image of the floor plans shown above. The Developer reserves the right to make changes to the floor plans, project design, appliances, specification and features. E.+O.E.