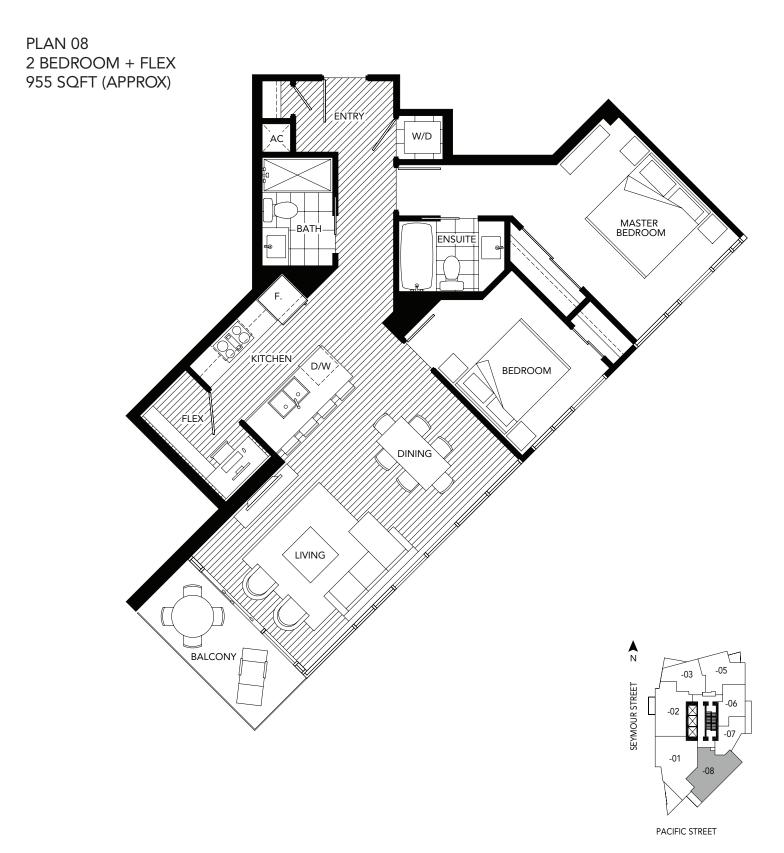

PLAN S 1 BEDROOM 715 SQFT APPROX.

PACIFIC STREET

PLAN 811 2 BEDROOM 1,180 SQFT APPROX.

ROOF TERRACE 1,210 sq ft

PLAN 812 2 BEDROOM + SOLARIUM 1,250 SQFT APPROX.

ROOF TERRACE 1,085 sq ft

PLAN TH6 2 BEDROOM + FLEX 1,090 SQFT APPROX.