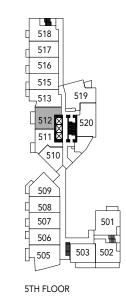

## PLAN J1 1 BEDROOM 610 SQFT (APPROX)

Dimensions, square footage and floor plans are approximate only. Final dimensions, square footage and floor plans may vary and will be determined by final strata plan measurements. Final floor plans may be a mirror image of the floor plans shown above. The Developer reserves the right to make changes to the floor plans, project design, appliances, specification and features. E.+O.E.