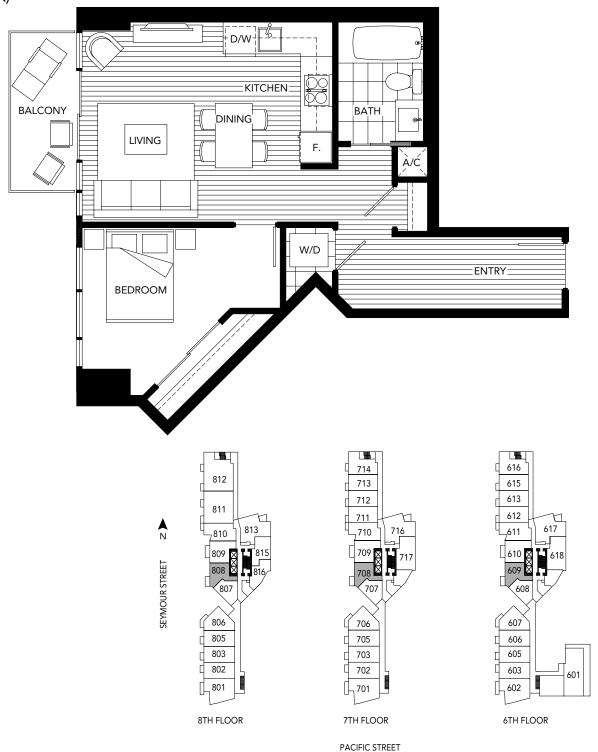

PLAN K 1 BEDROOM + FLEX 620 SQFT (APPROX.)

SEYMOUR STREET

PLAN K3 1 BEDROOM + FLEX 665 SQFT (APPROX.)

,611 SEYMOUR STREET 8TH FLOOR 7TH FLOOR **6TH FLOOR** 

PLAN L 2 BEDROOM + FLEX 760 SQFT (APPROX.)

PLAN Q 1 BEDROOM + FLEX 640 SQFT APPROX.