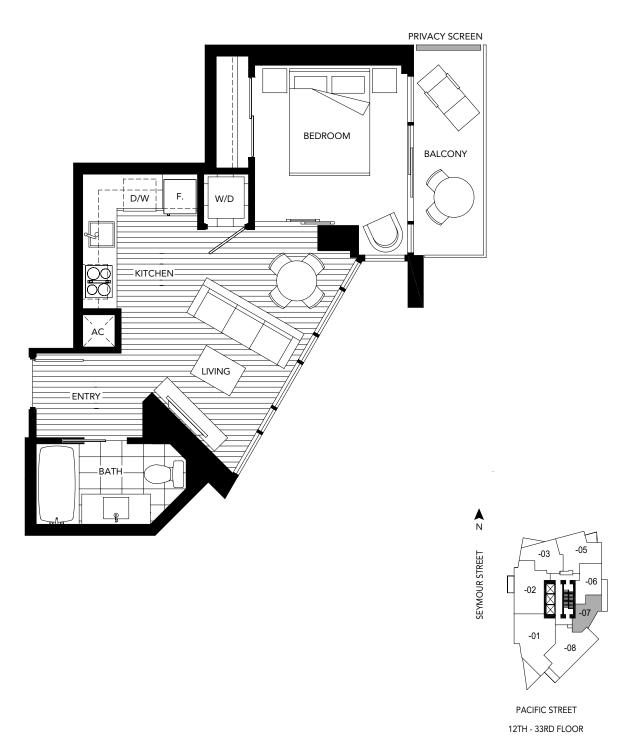

PLAN 01 2 BEDROOM + FLEX 1,200 SQFT (APPROX)

PLAN 03 1 BEDROOM + FLEX 640 SQFT (APPROX.)

PLAN 05 1 BEDROOM + SOLARIUM + FLEX 795 SQFT (APPROX)

PLAN 07 1 BEDROOM 460 SQFT (APPROX.)

PLAN N 1 BEDROOM + FLEX 610 SQFT (APPROX.)