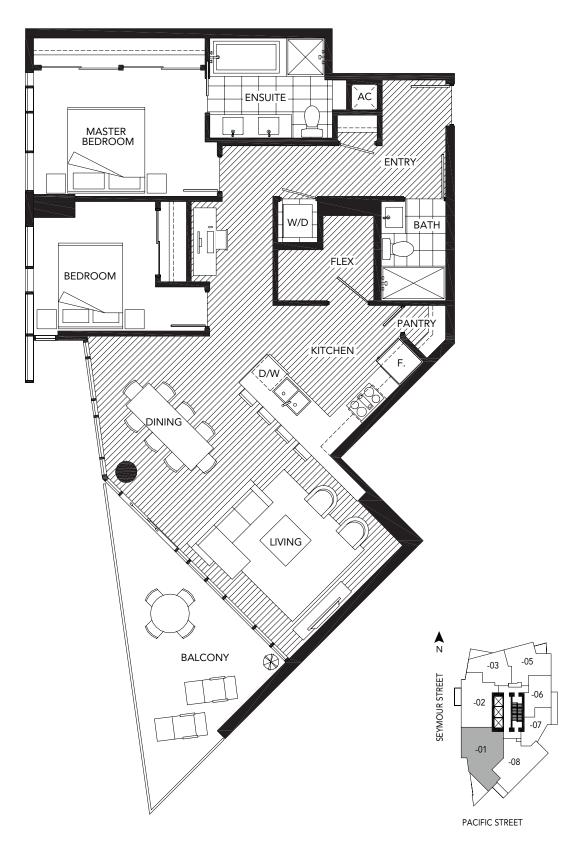

PLAN 01 2 BEDROOM + FLEX 1,200 SQFT (APPROX)

PLAN 03 1 BEDROOM + FLEX 640 SQFT (APPROX.)

PLAN 05 1 BEDROOM + SOLARIUM + FLEX 795 SQFT (APPROX)

PLAN 07 1 BEDROOM 460 SQFT (APPROX.)

PLAN N 1 BEDROOM + FLEX 610 SQFT (APPROX.)