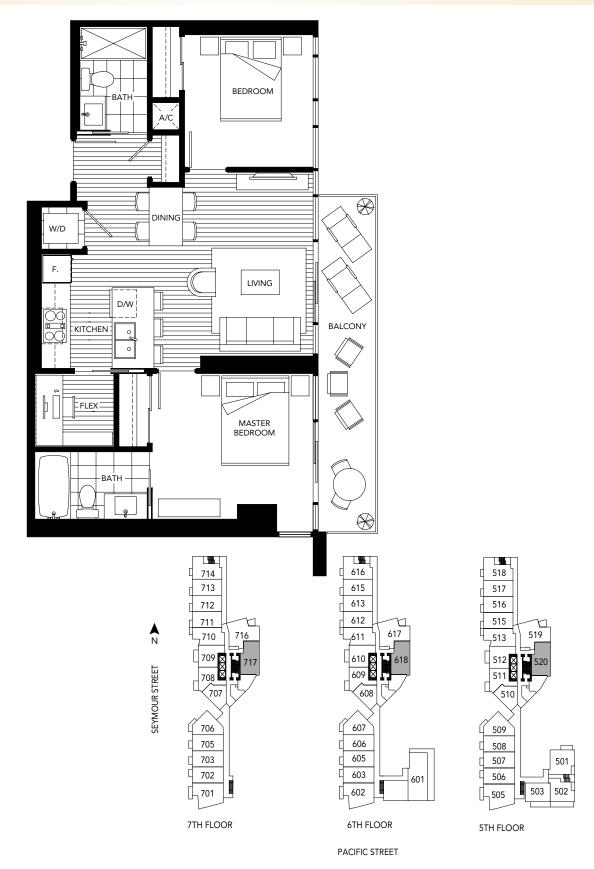

PLAN K 1 BEDROOM + FLEX 620 SQFT (APPROX.)

SEYMOUR STREET

PLAN K3 1 BEDROOM + FLEX 665 SQFT (APPROX.)

,611 SEYMOUR STREET 8TH FLOOR 7TH FLOOR **6TH FLOOR** 

PLAN L 2 BEDROOM + FLEX 760 SQFT (APPROX.)

PLAN Q 1 BEDROOM + FLEX 640 SQFT APPROX.