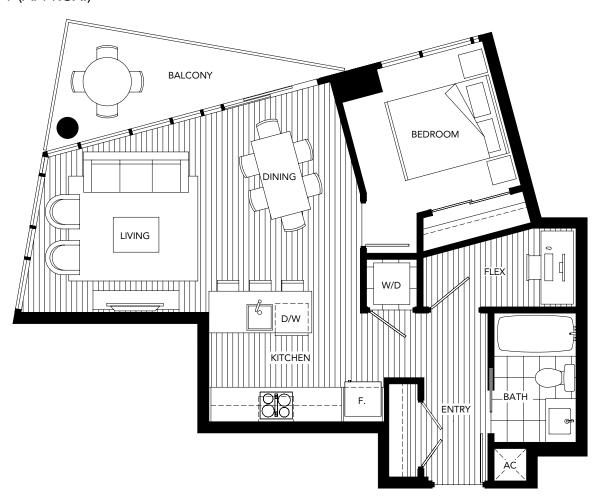

PLAN K 1 BEDROOM + FLEX 620 SQFT (APPROX.)

SEYMOUR STREET

PLAN K3 1 BEDROOM + FLEX 665 SQFT (APPROX.)

,611 SEYMOUR STREET 8TH FLOOR 7TH FLOOR **6TH FLOOR** 

PLAN L 2 BEDROOM + FLEX 760 SQFT (APPROX.)

PLAN Q 1 BEDROOM + FLEX 640 SQFT APPROX.