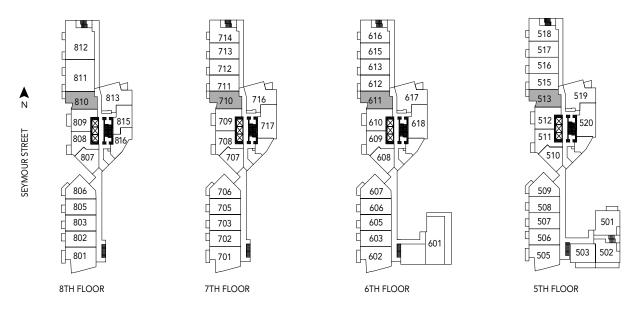

PLAN K 1 BEDROOM + FLEX 620 SQFT (APPROX.)

SEYMOUR STREET

PLAN K3 1 BEDROOM + FLEX 665 SQFT (APPROX.)

,611 SEYMOUR STREET 8TH FLOOR 7TH FLOOR **6TH FLOOR** 

PLAN L 2 BEDROOM + FLEX 760 SQFT (APPROX.)

PLAN Q 1 BEDROOM + FLEX 640 SQFT APPROX.