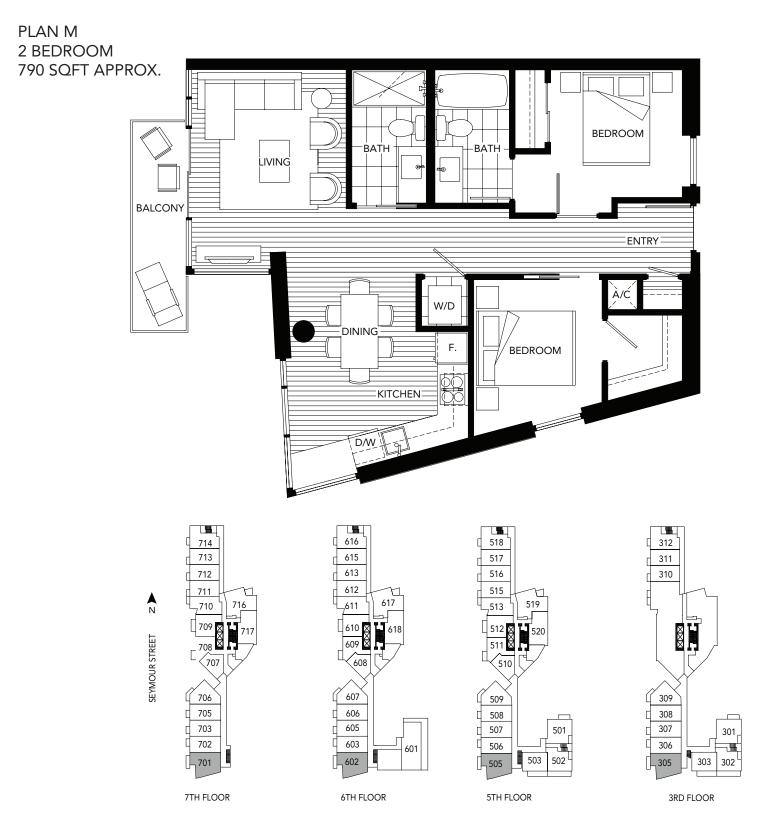

PLAN K 1 BEDROOM + FLEX 620 SQFT (APPROX.)

SEYMOUR STREET

PLAN K3 1 BEDROOM + FLEX 665 SQFT (APPROX.)

,611 SEYMOUR STREET 8TH FLOOR 7TH FLOOR **6TH FLOOR** 

PLAN L 2 BEDROOM + FLEX 760 SQFT (APPROX.)

PLAN Q 1 BEDROOM + FLEX 640 SQFT APPROX.