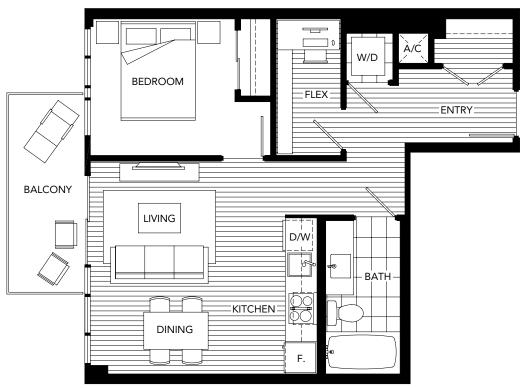

## PLAN J1 1 BEDROOM 610 SQFT (APPROX)

Dimensions, square footage and floor plans are approximate only. Final dimensions, square footage and floor plans may vary and will be determined by final strata plan measurements. Final floor plans may be a mirror image of the floor plans shown above. The Developer reserves the right to make changes to the floor plans, project design, appliances, specification and features. E.+O.E.