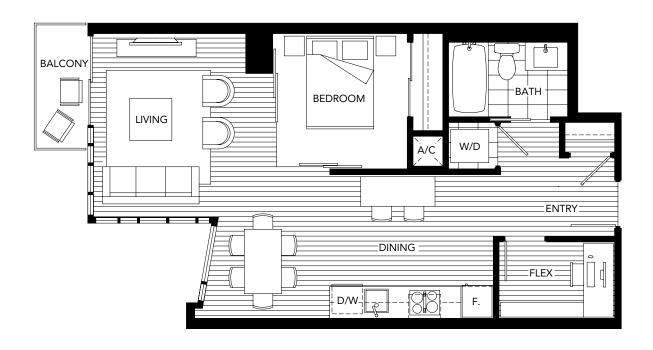

PLAN K 1 BEDROOM + FLEX 620 SQFT (APPROX.)

SEYMOUR STREET

PLAN K3 1 BEDROOM + FLEX 665 SQFT (APPROX.)

,611 SEYMOUR STREET 8TH FLOOR 7TH FLOOR **6TH FLOOR** 

PLAN L 2 BEDROOM + FLEX 760 SQFT (APPROX.)

PLAN Q 1 BEDROOM + FLEX 640 SQFT APPROX.