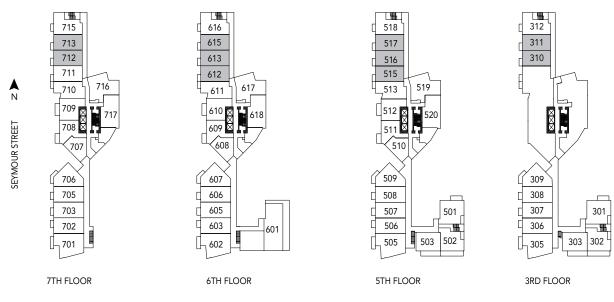

PLAN 01 2 BEDROOM + FLEX 1,200 SQFT (APPROX)









PLAN 03 1 BEDROOM + FLEX 640 SQFT (APPROX.)







PLAN 05 1 BEDROOM + SOLARIUM + FLEX 795 SQFT (APPROX)





PLAN 07 1 BEDROOM 460 SQFT (APPROX.)









PLAN N 1 BEDROOM + FLEX 610 SQFT (APPROX.)







PLAN N1 1 BEDROOM + FLEX 580 - 585 SQFT (APPROX.)











PLAN R 2 BEDROOM + FLEX 715 - 725 SQFT (APPROX.)











## PLAN J1 1 BEDROOM 610 SQFT (APPROX)



Dimensions, square footage and floor plans are approximate only. Final dimensions, square footage and floor plans may vary and will be determined by final strata plan measurements. Final floor plans may be a mirror image of the floor plans shown above. The Developer reserves the right to make changes to the floor plans, project design, appliances, specification and features. E.+O.E.



PLAN K 1 BEDROOM + FLEX 620 SQFT (APPROX.)





SEYMOUR STREET



PLAN K3 1 BEDROOM + FLEX 665 SQFT (APPROX.)



,611 SEYMOUR STREET 8TH FLOOR 7TH FLOOR **6TH FLOOR** 



PLAN L 2 BEDROOM + FLEX 760 SQFT (APPROX.)





PLAN Q 1 BEDROOM + FLEX 640 SQFT APPROX.











PLAN S 1 BEDROOM 715 SQFT APPR