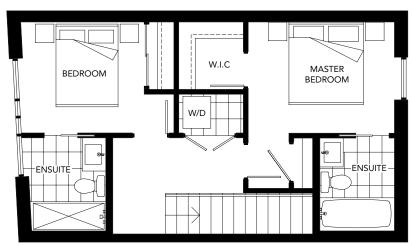

PLAN S 1 BEDROOM 715 SQFT APPROX.

PACIFIC STREET

PLAN 811 2 BEDROOM 1,180 SQFT APPROX.

ROOF TERRACE 1,210 sq ft

PLAN 812 2 BEDROOM + SOLARIUM 1,250 SQFT APPROX.

ROOF TERRACE 1,085 sq ft

PLAN TH6 2 BEDROOM + FLEX 1,090 SQFT APPROX.