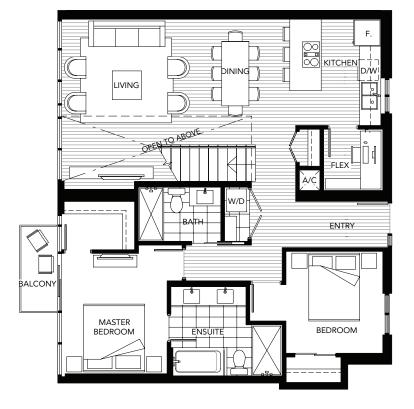

PLAN 01 2 BEDROOM + FLEX 1,200 SQFT (APPROX)

PLAN 03 1 BEDROOM + FLEX 640 SQFT (APPROX.)

PLAN 05 1 BEDROOM + SOLARIUM + FLEX 795 SQFT (APPROX)

PLAN 07 1 BEDROOM 460 SQFT (APPROX.)

PLAN N 1 BEDROOM + FLEX 610 SQFT (APPROX.)