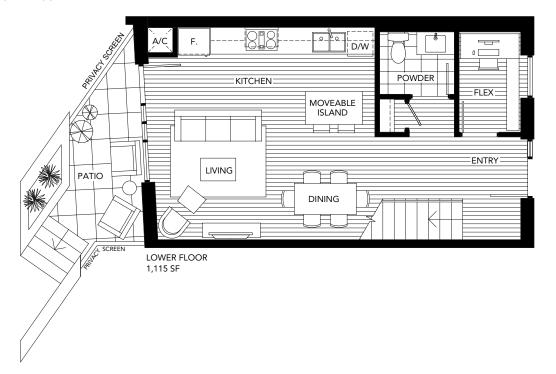

PLAN S 1 BEDROOM 715 SQFT APPROX.

PACIFIC STREET

PLAN 811 2 BEDROOM 1,180 SQFT APPROX.

ROOF TERRACE 1,210 sq ft

PLAN 812 2 BEDROOM + SOLARIUM 1,250 SQFT APPROX.

ROOF TERRACE 1,085 sq ft

PLAN TH6 2 BEDROOM + FLEX 1,090 SQFT APPROX.