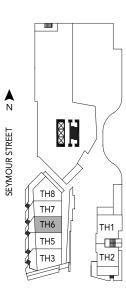

PLAN S 1 BEDROOM 715 SQFT APPROX.

PACIFIC STREET

PLAN 811 2 BEDROOM 1,180 SQFT APPROX.

ROOF TERRACE 1,210 sq ft

PLAN 812 2 BEDROOM + SOLARIUM 1,250 SQFT APPROX.

ROOF TERRACE 1,085 sq ft

PLAN TH6 2 BEDROOM + FLEX 1,090 SQFT APPROX.