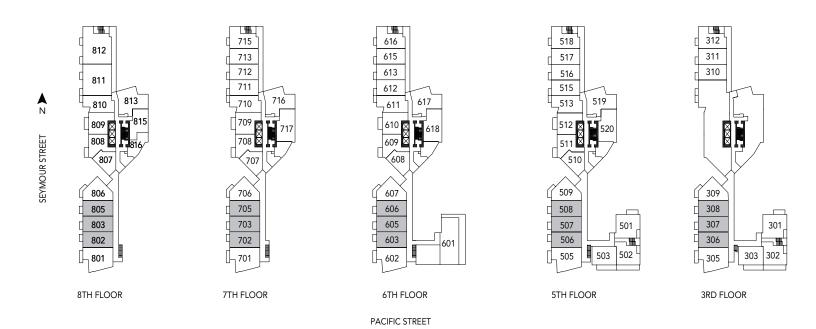

PLAN 01 2 BEDROOM + FLEX 1,200 SQFT (APPROX)









PLAN 03 1 BEDROOM + FLEX 640 SQFT (APPROX.)







PLAN 05 1 BEDROOM + SOLARIUM + FLEX 795 SQFT (APPROX)





PLAN 07 1 BEDROOM 460 SQFT (APPROX.)









PLAN N 1 BEDROOM + FLEX 610 SQFT (APPROX.)







PLAN N1 1 BEDROOM + FLEX 580 - 585 SQFT (APPROX.)











PLAN R 2 BEDROOM + FLEX 715 - 725 SQFT (APPROX.)











## PLAN J1 1 BEDROOM 610 SQFT (APPROX)



Dimensions, square footage and floor plans are approximate only. Final dimensions, square footage and floor plans may vary and will be determined by final strata plan measurements. Final floor plans may be a mirror image of the floor plans shown above. The Developer reserves the right to make changes to the floor plans, project design, appliances, specification and features. E.+O.E.



PLAN K 1 BEDROOM + FLEX 620 SQFT (APPROX.)





SEYMOUR STREET



PLAN K3 1 BEDROOM + FLEX 665 SQFT (APPROX.)



,611 SEYMOUR STREET 8TH FLOOR 7TH FLOOR **6TH FLOOR** 



PLAN L 2 BEDROOM + FLEX 760 SQFT (APPROX.)





PLAN Q 1 BEDROOM + FLEX 6