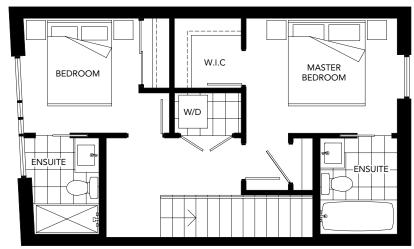

UPPER FLOOR

PACIFIC STREET

PLAN TH7 2 BEDROOM + FLEX 1,140 SQFT APPROX.

UPPER FLOOR

PACIFIC STREET