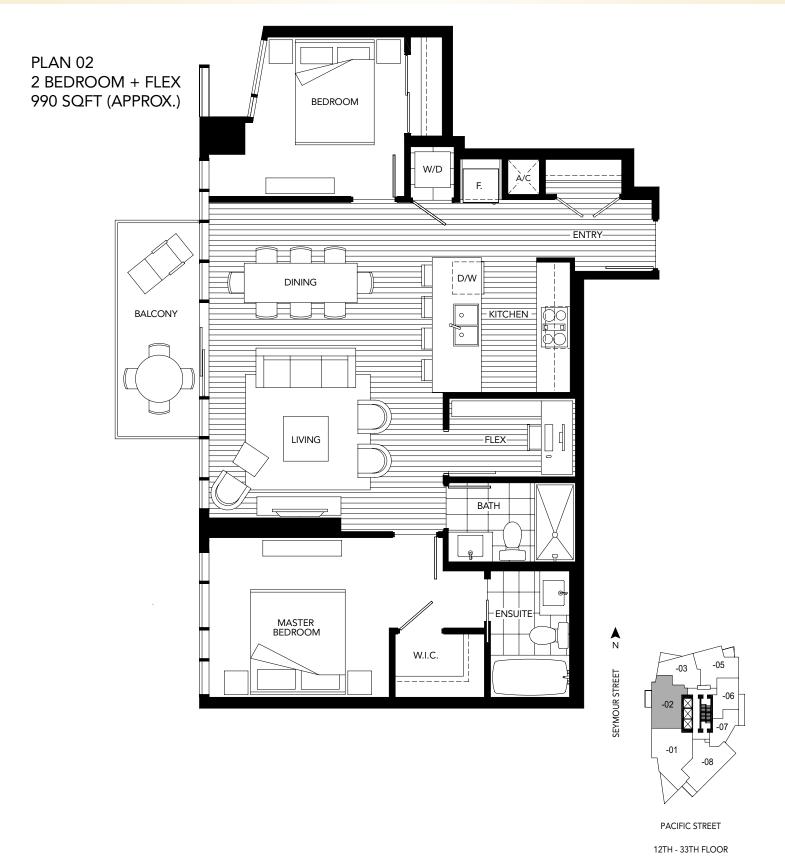

PLAN 01 2 BEDROOM + FLEX 1,200 SQFT (APPROX)

PLAN 03 1 BEDROOM + FLEX 640 SQFT (APPROX.)

PLAN 05 1 BEDROOM + SOLARIUM + FLEX 795 SQFT (APPROX)

PLAN 07 1 BEDROOM 460 SQFT (APPROX.)

PLAN N 1 BEDROOM + FLEX 610 SQFT (APPROX.)