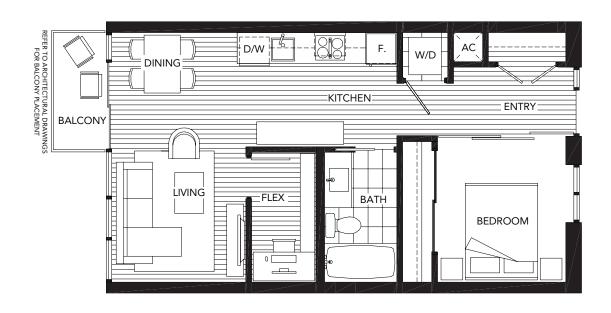

PLAN 01 2 BEDROOM + FLEX 1,200 SQFT (APPROX)









PLAN 03 1 BEDROOM + FLEX 640 SQFT (APPROX.)







PLAN 05 1 BEDROOM + SOLARIUM + FLEX 795 SQFT (APPROX)





PLAN 07 1 BEDROOM 460 SQFT (APPROX.)









PLAN N 1 BEDROOM + FLEX 610 SQFT (APPROX.)







PLAN N1 1 BEDROOM + FLEX 580 - 585 SQFT (APPROX.)











PLAN R 2 BEDROOM + FLEX 715 - 725 SQFT (APPROX.)











## PLAN J1 1 BEDROOM 610 SQFT (APPROX)



Dimensions, square footage and floor plans are approximate only. Final dimensions, square footage and floor plans may vary and will be determined by final strata plan measurements. Final floor plans may be a mirror image of the floor plans shown above. The Developer reserves the right to make changes to the floor plans, project design, appliances, specification and features. E.+O.E.



PLAN K 1 BEDROOM + FLEX 620 SQFT (APPROX.)





SEYMOUR STREET



PLAN K3 1 BEDROOM + FLEX 665 SQFT (APPROX.)



,611 SEYMOUR STREET 8TH FLOOR 7TH FLOOR **6TH FLOOR** 



PLAN L 2 BEDROOM + FLEX 760 SQFT (APPROX.)





PLAN Q 1 BEDROOM + FLEX 640 SQFT APPROX.











PLAN S 1 BEDROOM 715 SQFT AP