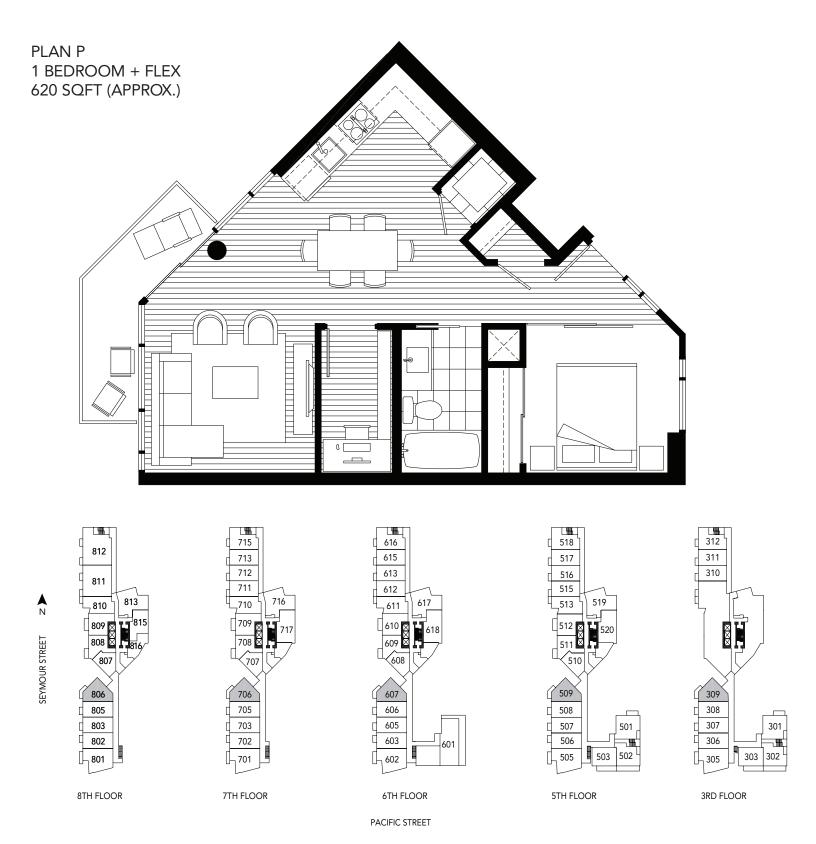

PLAN K 1 BEDROOM + FLEX 620 SQFT (APPROX.)

SEYMOUR STREET

PLAN K3 1 BEDROOM + FLEX 665 SQFT (APPROX.)

,611 SEYMOUR STREET 8TH FLOOR 7TH FLOOR **6TH FLOOR** 

PLAN L 2 BEDROOM + FLEX 760 SQFT (APPROX.)

PLAN Q 1 BEDROOM + FLEX 640 SQFT APPROX.