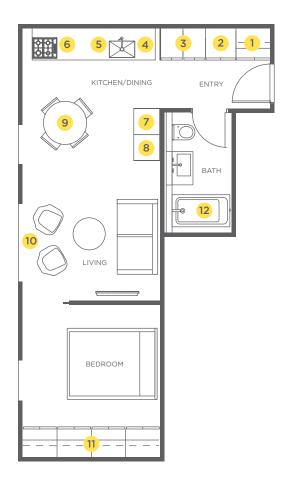

## PLAN A

## 1 BEDROOM + 1 BATH, 500 SF LIVING

Georgia E. St. Available on Floors 2-9

- Entry Coat Closet and Shoe Shelves
- 2 Stacked Blomberg Washer Dryer
- 3 Kitchen Pantry and Linen/Ironing Board Pantry
- 4 Undermount, Stainless Steel, Square Radius Sink and Blanco Spray Faucet
- 5 Integrated Fisher & Paykel Dishwasher Drawer
- 6 Fisher & Paykel Gas Cooktop
- 7 Fisher & Paykel Built-In Wall Oven
- Integrated Blomberg Fridge/Freezer
- 9 Castore Suspension Dining Room Chandelier
- 10 French Doors, Juliette Balcony with Herb or Flower Window Box
- 11 Custom Bedroom Wardrobes, with Full Height Doors and Touch Latch Opening
- Riobel Bathroom Fixtures and Custom Vanity with Integrated Sink, Deep Soaker Tub and Wall Hung Toilet