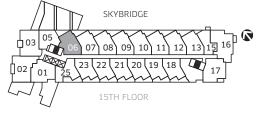

## **PLAN E1a**

1 BEDROOM + FLEX 650 SQ FT (APPROX) TERRACE 135 SQ FT (APPROX)

UNITS: 1518
1519-1619
1620
1819
1820
2020

SKYBRIDGE
SKYBRIDGE
SKYBRIDGE

03 05 06 07 08 09 10 11 12 13 15 16 03 05 06 07 08 09 10 11 12 13 15 16 02 01 26 25 23 22 21 20 19 18 17 15 16 17 15 16 17 18 17 19 18 17