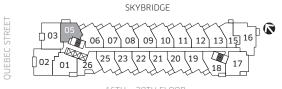

## **PLAN B1**

1 BEDROOM + FLEX 600 SQ FT (APPROX) TERRACE 140 - 155 SQ FT (APPROX)

UNITS: 106 107 108

> 109 110