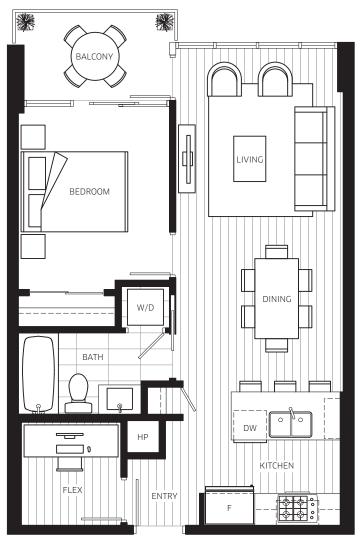

## **PLAN F**

1 BEDROOM + FLEX 625 SQ FT (APPROX)

UNITS: 1605-2005

16TH - 20TH FLOOR