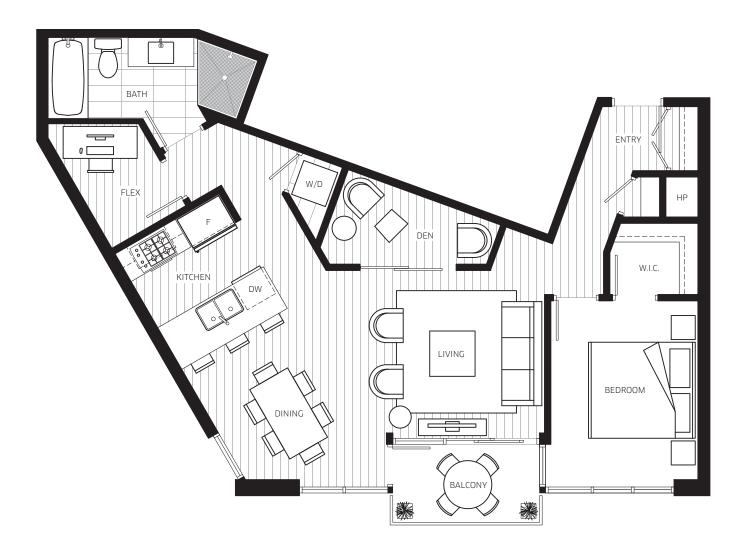

## **PLAN E1a**

1 BEDROOM + FLEX 650 SQ FT (APPROX) TERRACE 135 SQ FT (APPROX)

UNITS: 1518
1519-1619
1620
1819
1820
2020

SKYBRIDGE
SKYBRIDGE
SKYBRIDGE

03 05 06 07 08 09 10 11 12 13 15 16 03 05 06 07 08 09 10 11 12 13 15 16 02 01 26 25 23 22 21 20 19 18 17 15 16 17 15 16 17 18 17 19 18 17