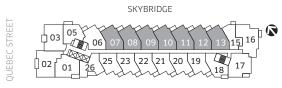

## **PLAN E1a**

1 BEDROOM + FLEX 650 SQ FT (APPROX) TERRACE 135 SQ FT (APPROX)

UNITS: 1518
1519-1619
1620
1819
1820
2020

SKYBRIDGE
SKYBRIDGE
SKYBRIDGE

03 05 06 07 08 09 10 11 12 13 15 16 03 05 06 07 08 09 10 11 12 13 15 16 02 01 26 25 23 22 21 20 19 18 17 15 16 17 15 16 17 18 17 19 18 17