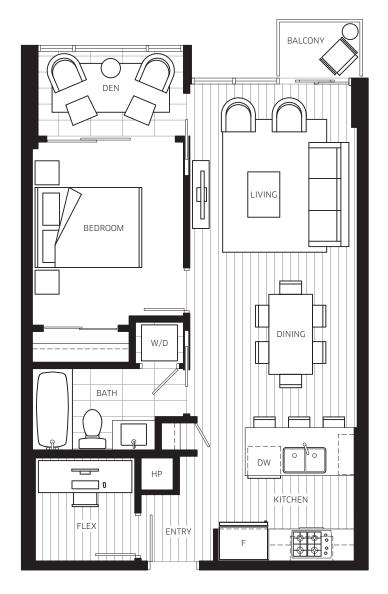

## **PLAN E**

1 BEDROOM + DEN + FLEX 700 SQ FT (APPROX)

UNITS: 1607-2007 1608-2008 1609-2009 1610-2010 1611-2011 1612-2012 1613-2013

16TH - 20TH FLOOR

Dimensions, square footage and floorplans are approximate only. Final dimensions, square footage and floorplans may vary and will be determined by final strata plan measurements. Final floorplans may be a mirror image of the floorplans shown above. The Developer reserves the right to make changes to the floorplans, project design, appliances, specifications, and features. E.&O.E. F