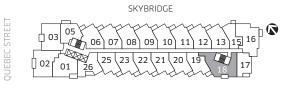

## **PLAN E4**

1 BEDROOM + DEN + FLEX 700 SQ FT (APPROX) TERRACE 115 SQ FT (APPROX)

UNITS: 1508-1513