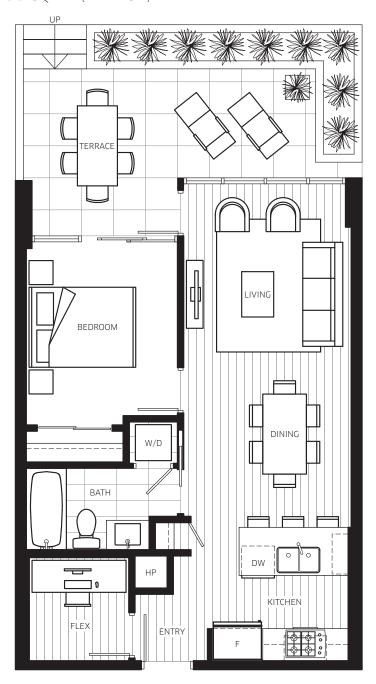

## **PLAN B1**

1 BEDROOM + FLEX 600 SQ FT (APPROX) TERRACE 140 - 155 SQ FT (APPROX)

UNITS: 106 107 108

> 109 110