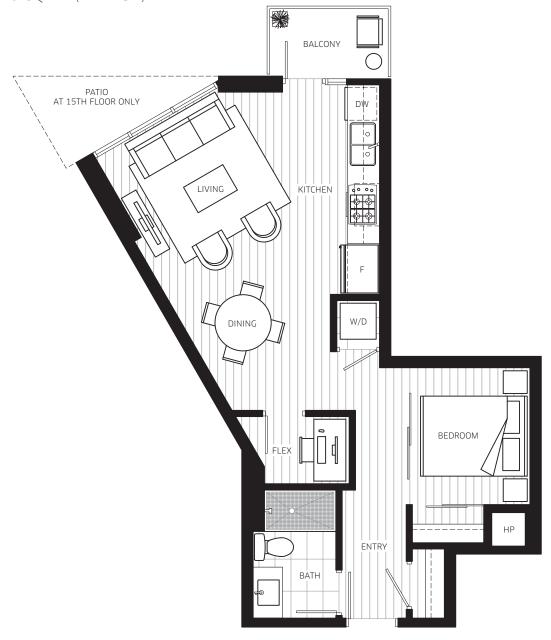

## **PLAN E1a**

1 BEDROOM + FLEX 650 SQ FT (APPROX) TERRACE 135 SQ FT (APPROX)

UNITS: 1518
1519-1619
1620
1819
1820
2020

SKYBRIDGE
SKYBRIDGE
SKYBRIDGE

03 05 06 07 08 09 10 11 12 13 15 16 03 05 06 07 08 09 10 11 12 13 15 16 02 01 26 25 23 22 21 20 19 18 17 15 16 17 15 16 17 18 17 19 18 17