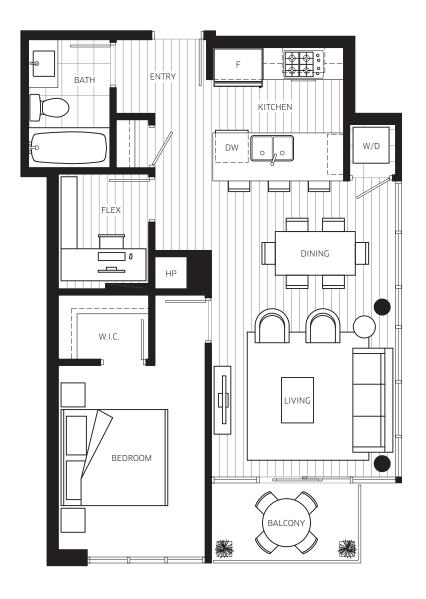

## **PLAN B**

1 BEDROOM + DEN + FLEX 655 SQ FT (APPROX)

| UNITS: 306-606 | 906-1006 |
|----------------|----------|
| 307-607        | 907-1007 |
| 308-608        | 908-1008 |
| 309-609        | 909-1009 |
| 310-610        | 910-1010 |
| 311-611        | 911-1011 |
| 215-1015       |          |

216-1015

2ND - 10TH FLOOR