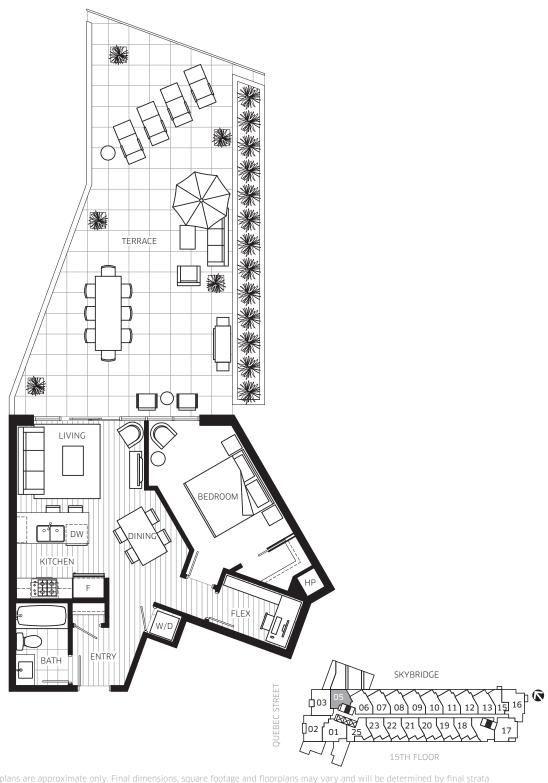

## **PLAN E5**

1 BEDROOM + FLEX 650 SQ FT (APPROX) TERRACE 135 SQ FT (APPROX)

UNITS: 1520-1523