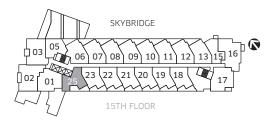

## **PLAN E7**

1 BEDROOM + DEN + FLEX 700 SQ FT (APPROX) TERRACE 365 SQ FT (APPROX)

UNIT: 1507

Dimensions, square footage and floorplans are approximate only. Final dimensions, square footage and floorplans may vary and will be determined by final strata plan measurements. Final floorplans may be a mirror image of the floorplans shown above. The Developer reserves the right to make changes to the floorplans, project design, appliances, specifications, and features. E.&O.E. F