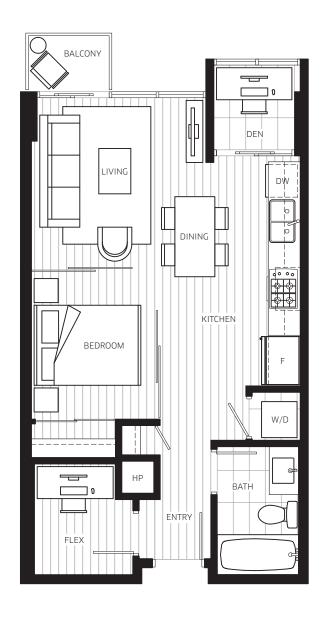

## **PLAN B**

1 BEDROOM + DEN + FLEX 655 SQ FT (APPROX)

| UNITS: 306-606 | 906-1006 |
|----------------|----------|
| 307-607        | 907-1007 |
| 308-608        | 908-1008 |
| 309-609        | 909-1009 |
| 310-610        | 910-1010 |
| 311-611        | 911-1011 |
| 215-1015       |          |

216-1015

2ND - 10TH FLOOR