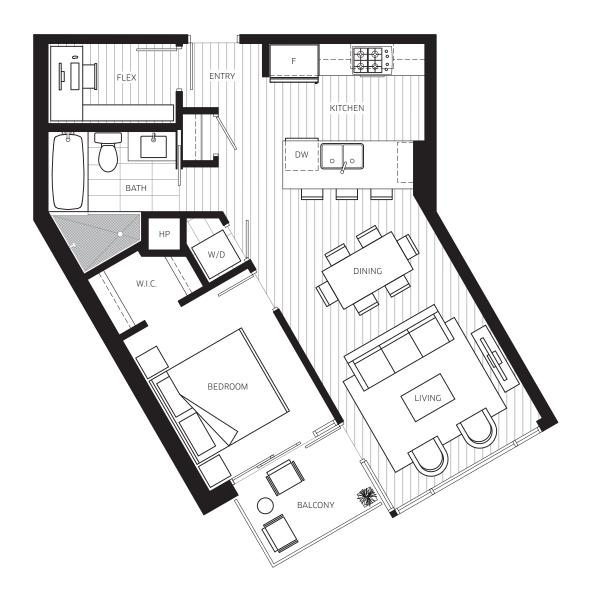

## **PLAN E**

1 BEDROOM + DEN + FLEX 700 SQ FT (APPROX)

UNITS: 1607-2007 1608-2008 1609-2009 1610-2010 1611-2011 1612-2012 1613-2013

16TH - 20TH FLOOR

Dimensions, square footage and floorplans are approximate only. Final dimensions, square footage and floorplans may vary and will be determined by final strata plan measurements. Final floorplans may be a mirror image of the floorplans shown above. The Developer reserves the right to make changes to the floorplans, project design, appliances, specifications, and features. E.&O.E. F