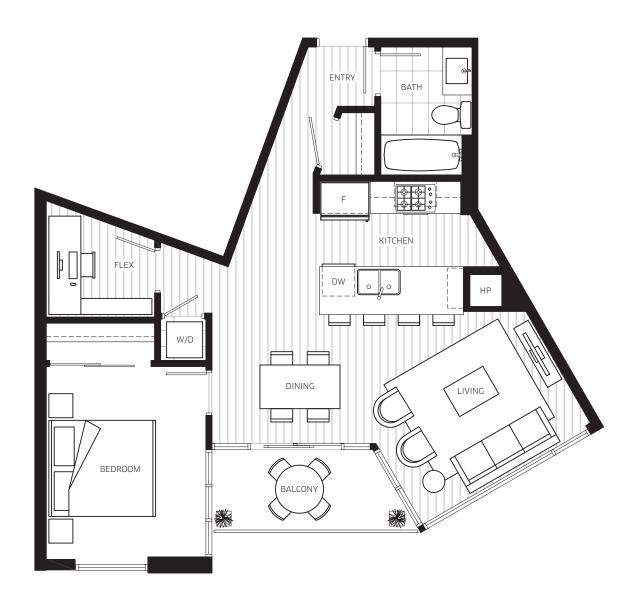

## **PLAN B1**

1 BEDROOM + FLEX 600 SQ FT (APPROX) TERRACE 140 - 155 SQ FT (APPROX)

UNITS: 106 107 108

> 109 110