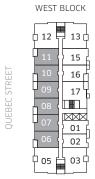

## **PLAN B2**

1 BEDROOM + FLEX 600 SQ FT (APPROX)

| UNITS: | 206    | 706-806    | 1106-1206 |
|--------|--------|------------|-----------|
|        | 207    | 707-807    | 1107-1207 |
|        | 208    | 708-808    | 1108-1208 |
|        | 209    | 709-809    | 1109-1209 |
|        | 210    | 710-810    |           |
|        | 211    | 711-811    |           |
|        | 1103-1 | 203 1105-1 | 205       |

2ND, 7TH, 8TH FLOOR

11TH -12TH FLOOR