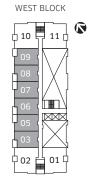

## **PLAN B**

1 BEDROOM + DEN + FLEX 655 SQ FT (APPROX)

| UNITS: 306-606 | 906-1006 |
|----------------|----------|
| 307-607        | 907-1007 |
| 308-608        | 908-1008 |
| 309-609        | 909-1009 |
| 310-610        | 910-1010 |
| 311-611        | 911-1011 |
| 215-1015       |          |

216-1015

2ND - 10TH FLOOR