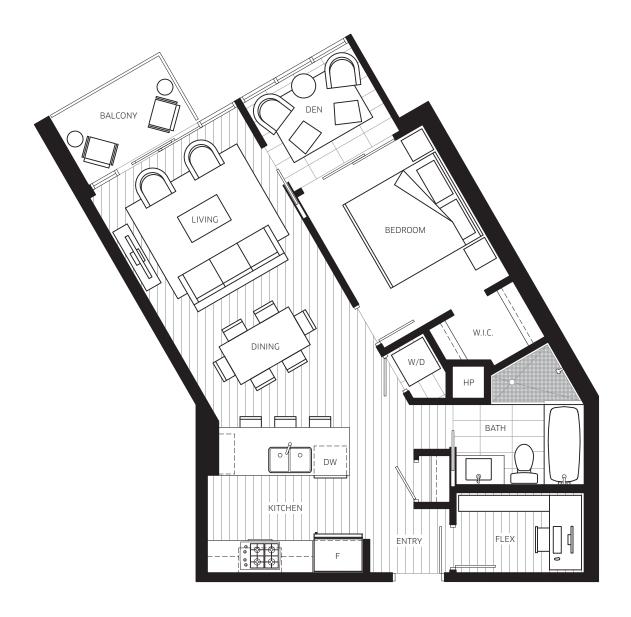

## **PLAN A**

1 BEDROOM + DEN + FLEX 535 - 550 SQ FT (APPROX)

UNITS: 201-1001 202-1002

2ND - 10TH FLOOR

## **PLAN B**

1 BEDROOM + DEN + FLEX 655 SQ FT (APPROX)

| UNITS: 306-606 | 906-1006 |
|----------------|----------|
| 307-607        | 907-1007 |
| 308-608        | 908-1008 |
| 309-609        | 909-1009 |
| 310-610        | 910-1010 |
| 311-611        | 911-1011 |
| 215-1015       |          |

## **PLAN B2**

1 BEDROOM + FLEX 600 SQ FT (APPROX)

| UNITS: | 206    | 706-806    | 1106-1206 |
|--------|--------|------------|-----------|
|        | 207    | 707-807    | 1107-1207 |
|        | 208    | 708-808    | 1108-1208 |
|        | 209    | 709-809    | 1109-1209 |
|        | 210    | 710-810    |           |
|        | 211    | 711-811    |           |
|        | 1103-1 | 203 1105-1 | 205       |