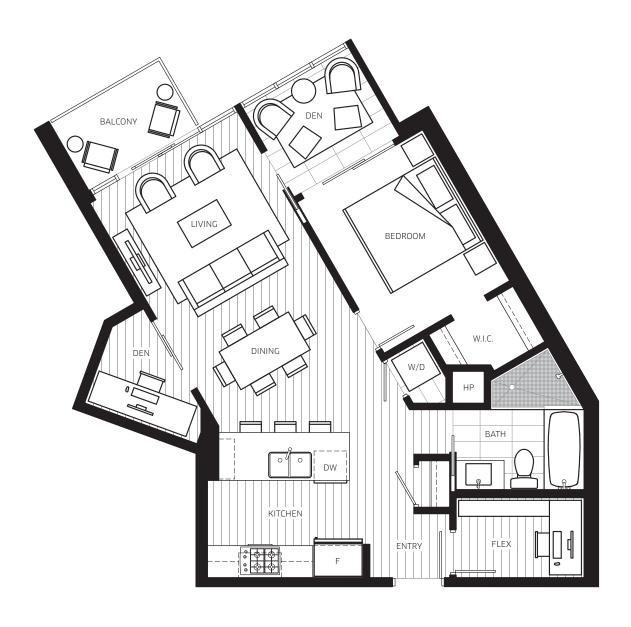

## **PLAN E4**

1 BEDROOM + DEN + FLEX 700 SQ FT (APPROX) TERRACE 115 SQ FT (APPROX)

UNITS: 1508-1513