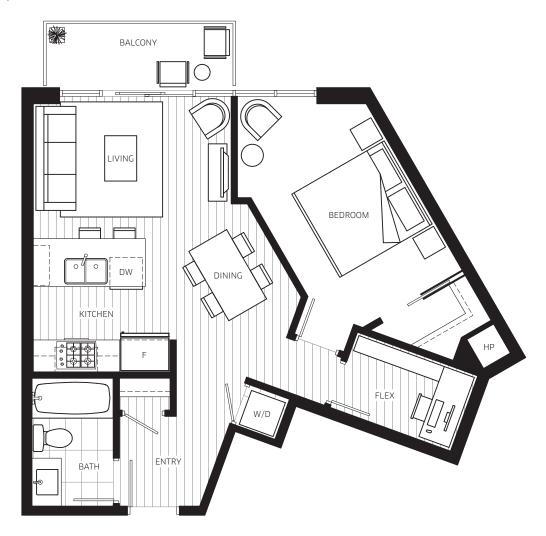

## **PLAN E2**

1 BEDROOM + FLEX 650 SQ FT (APPROX)

UNITS: 1721-1725 1921-1925

17TH, 19TH FLOOR