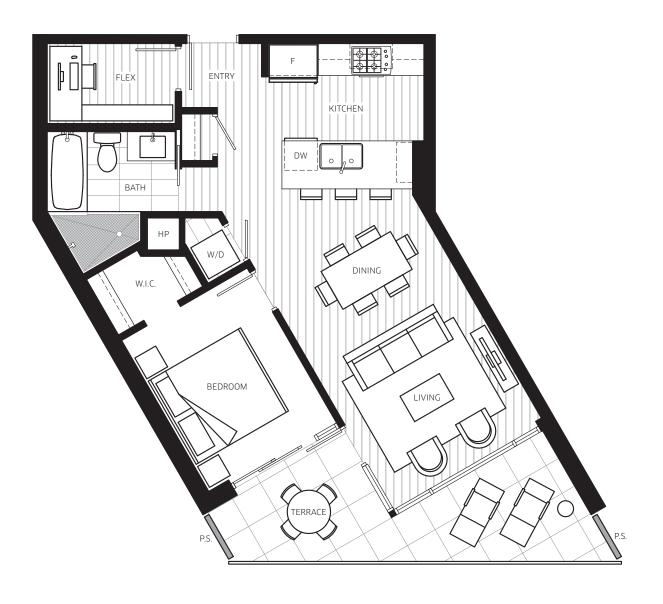

## **PLAN B1**

1 BEDROOM + FLEX 600 SQ FT (APPROX) TERRACE 140 - 155 SQ FT (APPROX)

UNITS: 106 107 108

> 109 110