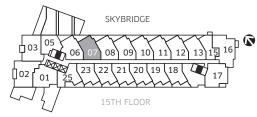

## **PLAN E1a**

1 BEDROOM + FLEX 650 SQ FT (APPROX) TERRACE 135 SQ FT (APPROX)

UNITS: 1518
1519-1619
1620
1819
1820
2020

SKYBRIDGE
SKYBRIDGE
SKYBRIDGE

03 05 06 07 08 09 10 11 12 13 15 16 03 05 06 07 08 09 10 11 12 13 15 16 02 01 26 25 23 22 21 20 19 18 17 15 16 17 15 16 17 18 17 19 18 17