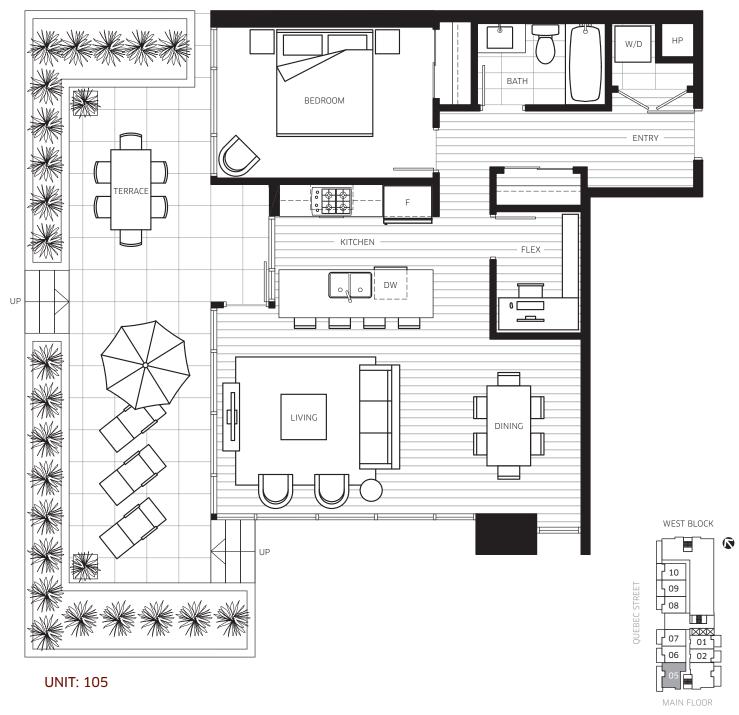

## **PLAN A1**

1 BEDROOM + FLEX 500 - 515 SQ FT (APPROX) TERRACE 145 - 155 SQ FT (APPROX)

UNITS: 101 102