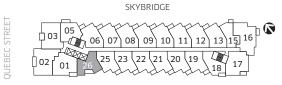

## **PLAN A1**

1 BEDROOM + FLEX 500 - 515 SQ FT (APPROX) TERRACE 145 - 155 SQ FT (APPROX)

UNITS: 101 102