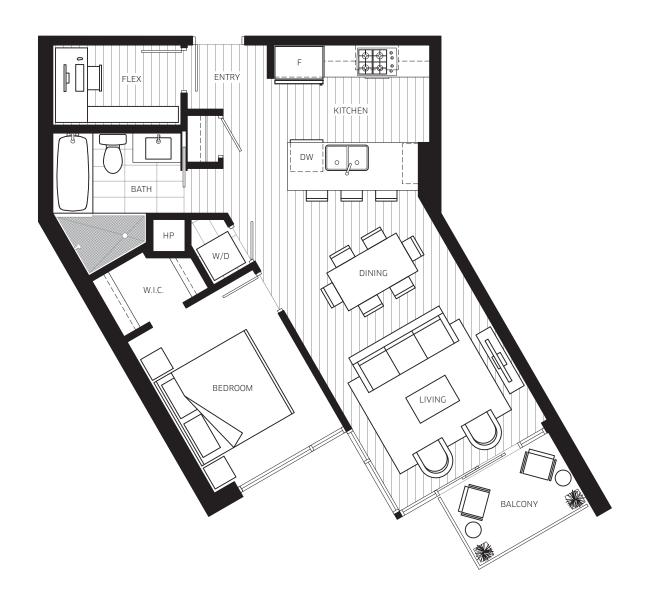

## **PLAN E2**

1 BEDROOM + FLEX 650 SQ FT (APPROX)

UNITS: 1721-1725 1921-1925

17TH, 19TH FLOOR