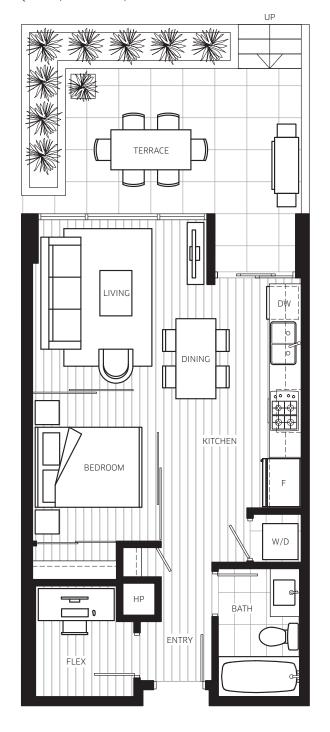

## **PLAN E4**

1 BEDROOM + DEN + FLEX 700 SQ FT (APPROX) TERRACE 115 SQ FT (APPROX)

UNITS: 1508-1513