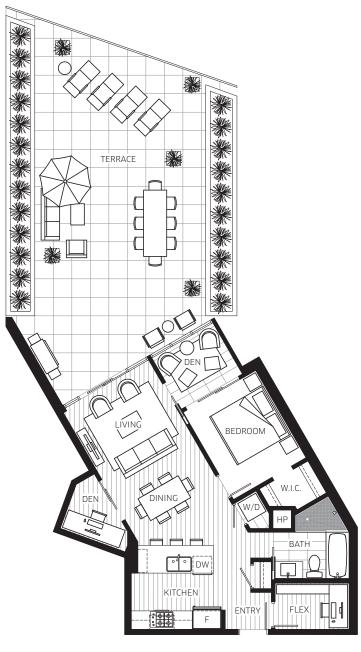

## **PLAN E1a**

1 BEDROOM + FLEX 650 SQ FT (APPROX) TERRACE 135 SQ FT (APPROX)

UNITS: 1518
1519-1619
1620
1819
1820
2020

SKYBRIDGE
SKYBRIDGE
SKYBRIDGE

03 05 06 07 08 09 10 11 12 13 15 16 03 05 06 07 08 09 10 11 12 13 15 16 02 01 26 25 23 22 21 20 19 18 17 15 16 17 15 16 17 18 17 19 18 17