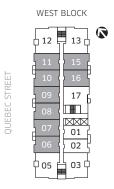

## **PLAN A**

1 BEDROOM + DEN + FLEX 535 - 550 SQ FT (APPROX)

UNITS: 201-1001 202-1002

2ND - 10TH FLOOR

## **PLAN B**

1 BEDROOM + DEN + FLEX 655 SQ FT (APPROX)

| UNITS: 306-606 | 906-1006 |
|----------------|----------|
| 307-607        | 907-1007 |
| 308-608        | 908-1008 |
| 309-609        | 909-1009 |
| 310-610        | 910-1010 |
| 311-611        | 911-1011 |
| 215-1015       |          |

## **PLAN B2**

1 BEDROOM + FLEX 600 SQ FT (APPROX)

| UNITS: | 206    | 706-806    | 1106-1206 |
|--------|--------|------------|-----------|
|        | 207    | 707-807    | 1107-1207 |
|        | 208    | 708-808    | 1108-1208 |
|        | 209    | 709-809    | 1109-1209 |
|        | 210    | 710-810    |           |
|        | 211    | 711-811    |           |
|        | 1103-1 | 203 1105-1 | 205       |