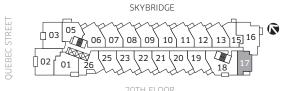

## **PLAN E1a**

1 BEDROOM + FLEX 650 SQ FT (APPROX) TERRACE 135 SQ FT (APPROX)

UNITS: 1518
1519-1619
1620
1819
1820
2020

SKYBRIDGE
SKYBRIDGE
SKYBRIDGE

03 05 06 07 08 09 10 11 12 13 15 16 03 05 06 07 08 09 10 11 12 13 15 16 02 01 26 25 23 22 21 20 19 18 17 15 16 17 15 16 17 18 17 19 18 17