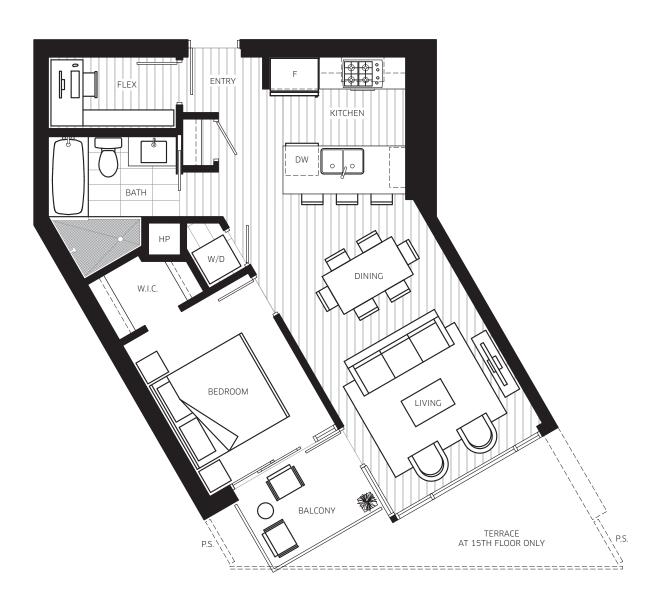

## **PLAN E1a**

1 BEDROOM + FLEX 650 SQ FT (APPROX) TERRACE 135 SQ FT (APPROX)

UNITS: 1518
1519-1619
1620
1819
1820
2020

SKYBRIDGE
SKYBRIDGE
SKYBRIDGE

03 05 06 07 08 09 10 11 12 13 15 16 03 05 06 07 08 09 10 11 12 13 15 16 02 01 26 25 23 22 21 20 19 18 17 15 16 17 15 16 17 18 17 19 18 17