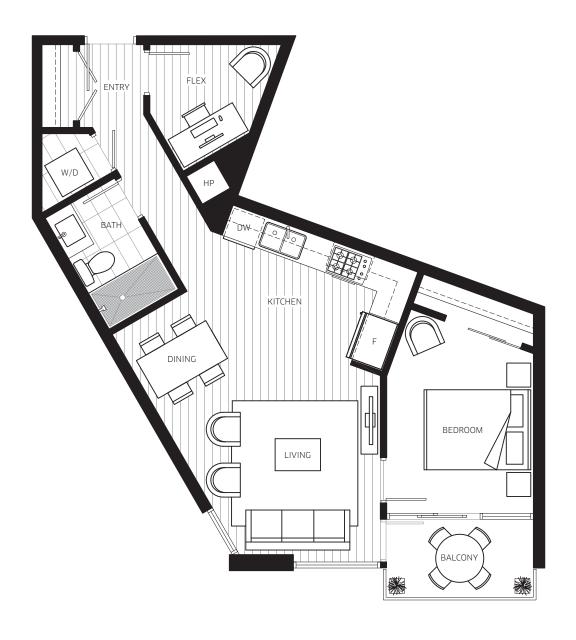

## **PLAN A1**

1 BEDROOM + FLEX 500 - 515 SQ FT (APPROX) TERRACE 145 - 155 SQ FT (APPROX)

UNITS: 101 102