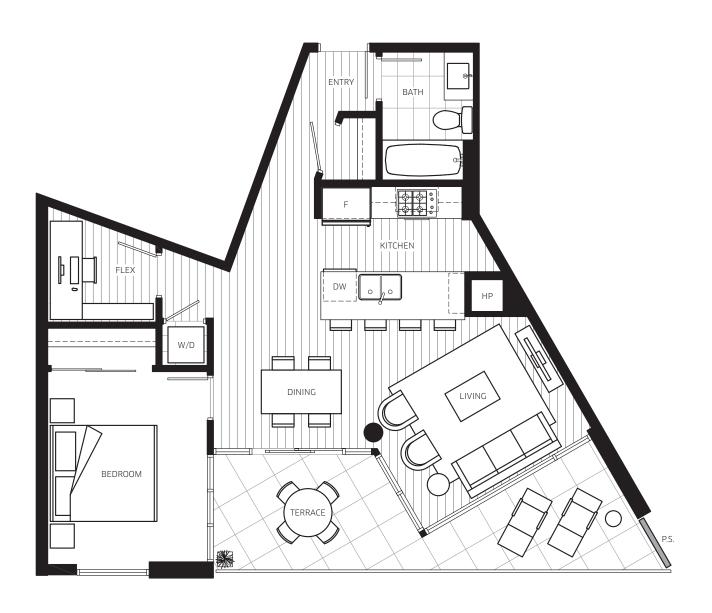

## **PLAN B1**

1 BEDROOM + FLEX 600 SQ FT (APPROX) TERRACE 140 - 155 SQ FT (APPROX)

UNITS: 106 107 108

> 109 110