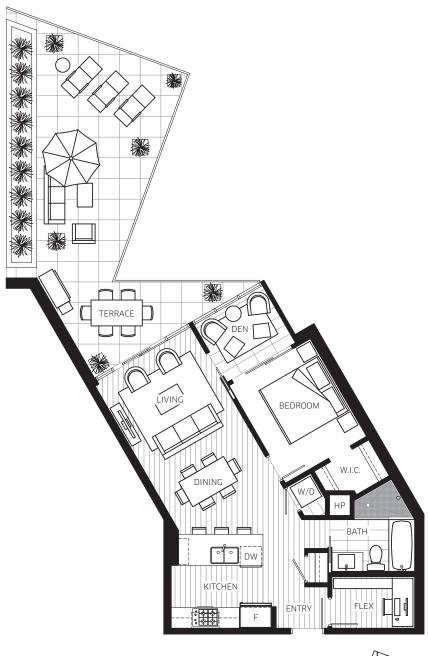

## **PLAN E1a**

1 BEDROOM + FLEX 650 SQ FT (APPROX) TERRACE 135 SQ FT (APPROX)

UNITS: 1518
1519-1619
1620
1819
1820
2020

SKYBRIDGE
SKYBRIDGE
SKYBRIDGE

03 05 06 07 08 09 10 11 12 13 15 16 03 05 06 07 08 09 10 11 12 13 15 16 02 01 26 25 23 22 21 20 19 18 17 15 16 17 15 16 17 18 17 19 18 17