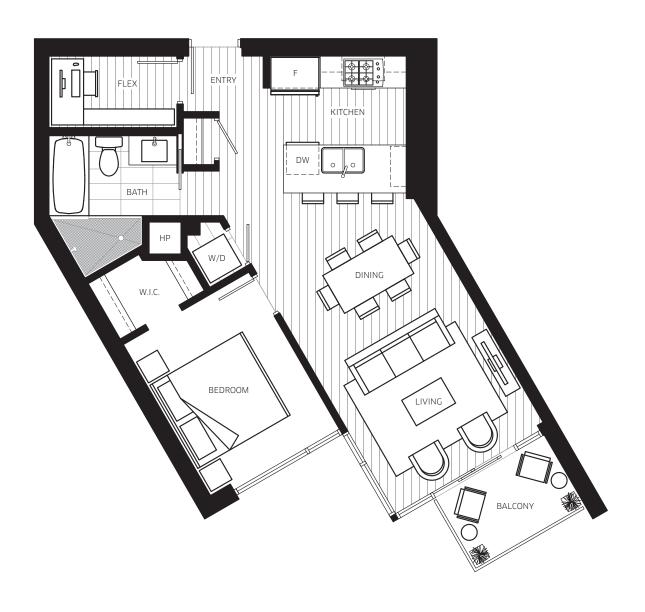

## **PLAN B**

1 BEDROOM + DEN + FLEX 655 SQ FT (APPROX)

| UNITS: 306-606 | 906-1006 |
|----------------|----------|
| 307-607        | 907-1007 |
| 308-608        | 908-1008 |
| 309-609        | 909-1009 |
| 310-610        | 910-1010 |
| 311-611        | 911-1011 |
| 215-1015       |          |

216-1015

2ND - 10TH FLOOR