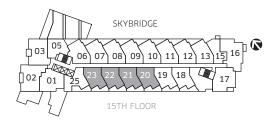

## **PLAN E1a**

1 BEDROOM + FLEX 650 SQ FT (APPROX) TERRACE 135 SQ FT (APPROX)

UNITS: 1518
1519-1619
1620
1819
1820
2020

SKYBRIDGE
SKYBRIDGE
SKYBRIDGE

03 05 06 07 08 09 10 11 12 13 15 16 03 05 06 07 08 09 10 11 12 13 15 16 02 01 26 25 23 22 21 20 19 18 17 15 16 17 15 16 17 18 17 19 18 17