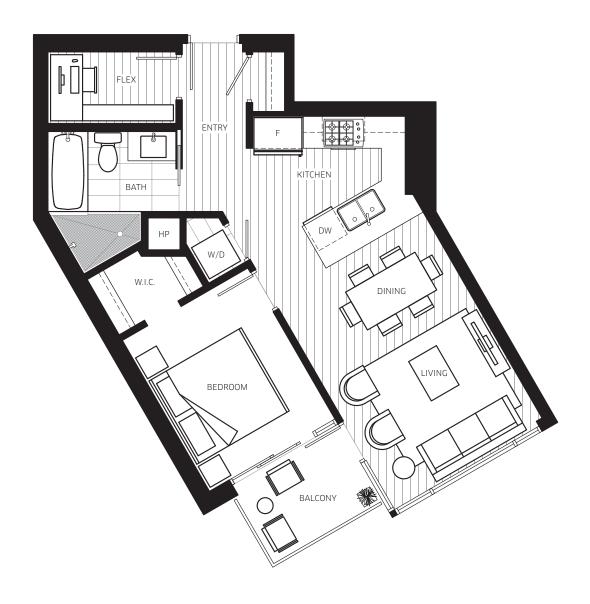

## **PLAN E1a**

1 BEDROOM + FLEX 650 SQ FT (APPROX) TERRACE 135 SQ FT (APPROX)

UNITS: 1518
1519-1619
1620
1819
1820
2020

SKYBRIDGE
SKYBRIDGE
SKYBRIDGE

03 05 06 07 08 09 10 11 12 13 15 16 03 05 06 07 08 09 10 11 12 13 15 16 02 01 26 25 23 22 21 20 19 18 17 15 16 17 15 16 17 18 17 19 18 17