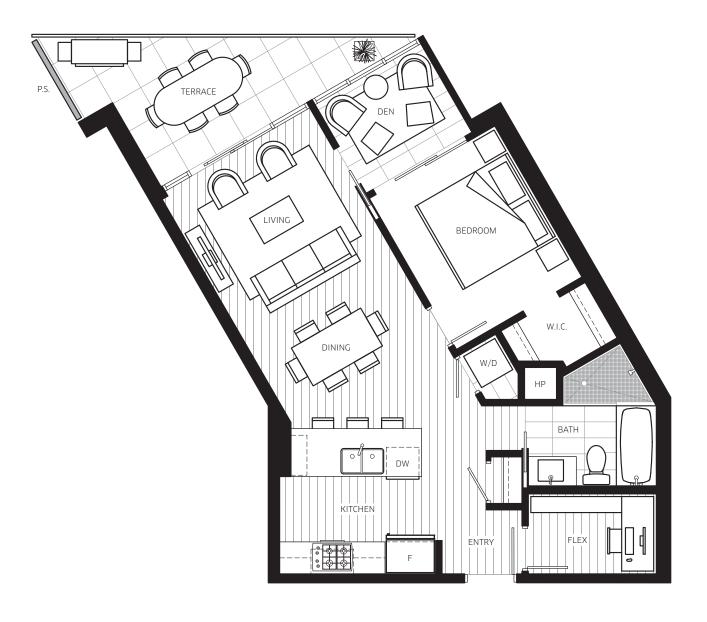

## **PLAN E4**

1 BEDROOM + DEN + FLEX 700 SQ FT (APPROX) TERRACE 115 SQ FT (APPROX)

UNITS: 1508-1513

## **PLAN E5**

1 BEDROOM + FLEX 650 SQ FT (APPROX) TERRACE 135 SQ FT (APPROX)

UNITS: 1520-1523

## **PLAN E6**

1 BEDROOM + 2 DEN + FLEX 740 SQ FT (APPROX) TERRACE 655 SQ FT (APPROX)

UNIT: 1506

## **PLAN E7**

1 BEDROOM + DEN + FLEX 700 SQ FT (APPROX) TERRACE 365 SQ FT (APPROX)

UNIT: 1507

Dimensions, square footage and floorplans are approximate only. Final dimensions, square footage and floorplans may vary and will be determined by final strata plan measurements. Final floorplans may be a mirror image of the floorplans shown above. The Developer reserves the right to make changes to the floorplans, project design, appliances, specifications, and features. E.&O.E. F