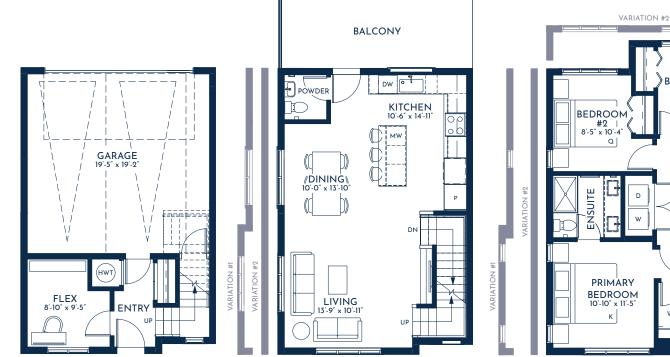

6

Shoreline 3 BED | 2.5 BATH FINISHED: 1,475 SQ. FT.

BEDROOM

⊨ #1 8′-4″ x 9′-5″

BATH

•

Q

MAIN - 615 SF EXTERIOR - 156 SF

UPPER - 651 SF

WIC

VARIATION DETAILS: #1: UNIT 30 #2: UNITS 7, 9, 14, 15, 18-20, 23-25, 28, 29 \* SOME UNIT FLOORPLANS MAY BE REFLECTED

LOWER - 209 SF

VARIATION #1

The Developer/Builder reserves the right to make modifications or substitutions to building design, specifications, features, plans, options, materials and drawings before or after a Disclosure Statement is filed. Any measurements provided are approximate only. Renderings shown (interior and exterior) are for general illustration purposes only and should not be relied upon to accurately represent the actual final product. E.&O.E.