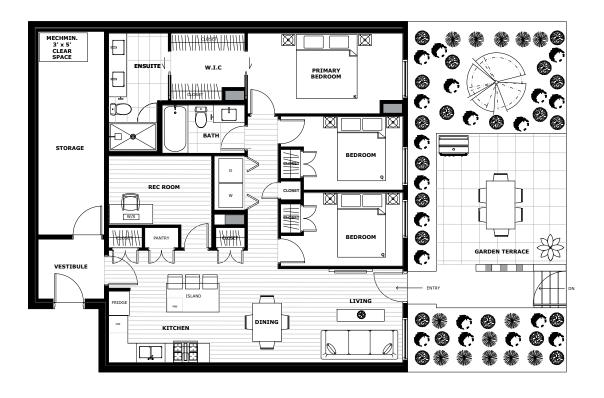

## **Courtyard Collection**

Plan: D4A

**Interior** 3 bed | 2 bath | 1 den | 1,186-1193 sqft

Exterior 1 Garden Terrace | 140 sqft

**Total** 1326-1333 sqft

## **Main Level**

The developer reserves the right to make modifications to the floorplane, layout, features and/or specifications without notice in their sole discretion. Actual floor plans may have variations from the literations above and may be a reversed layout from what is depicted, Measurements may be an extracted an extraction of the strate plan. In the event of any discrepancy between the home size shown on this floor plan and the size of the stratal total as shown in the preliminary strata plan in the disclosure statement, the estimated size of the stratal tot shall be as per the preliminary stratal plan. Outdoor areas will usephending on each home's location within the development and some may contain stairs. Buyer to verify any feature deemed important. This is not an offering for sale. Any such offering can only be made with a Disclosure Statement. E.&O.E. Selas and Marketing by KEY Marketing.