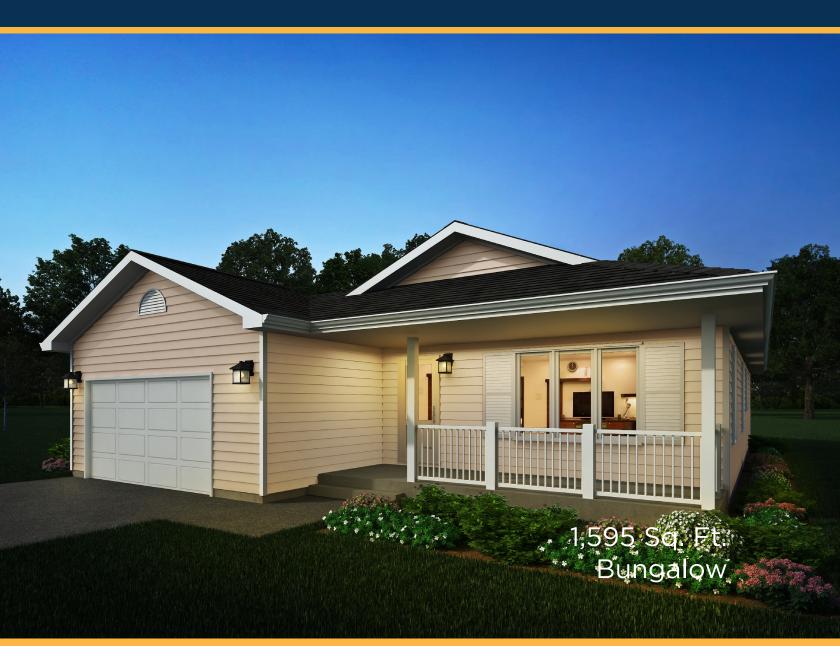

## CLIFFSIDE B SUNROOM



## **Phase 7 | Structural Upgrades Included:**

16' x 7' colonial style door in white with lites
Garage door opener (model 8165 ½ HP chain opener with 2 remotes)
Rear concrete Patio 12' x 20'
Vaulted ceiling in sunroom
Ensuite 5' enclosure shower with two-panel glass doors in clear



Parkbridge Lifestyle Communities Inc. makes no warranty or representation, expressed or implied, concerning the accuracy or completeness of the information contained within. This is not an offer to sell, nor an offer to buy, to residents of any province or state in which registration or other legal requirements have not been fulfilled. Features, amenities and floorplan specifications represent the builder's current concepts and plans and are subject to change without notice. Substitution of materials shall