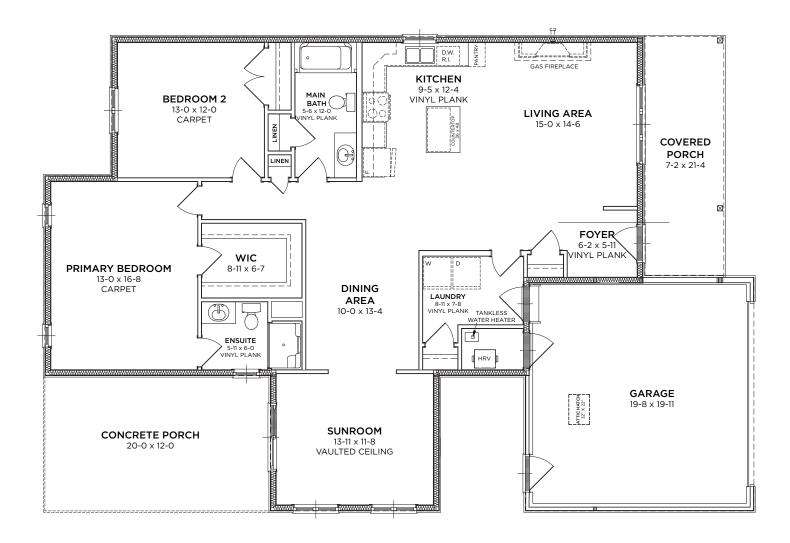

## CLIFFSIDE B SUNROOM

## **Phase 7 | Structural Upgrades Included:**

16' x 7' colonial style door in white with lites
Garage door opener (model 8165 ½ HP chain opener with 2 remotes)
Rear concrete Patio 12' x 20'
Vaulted ceiling in sunroom
Ensuite 5' enclosure shower with two-panel glass doors in clear