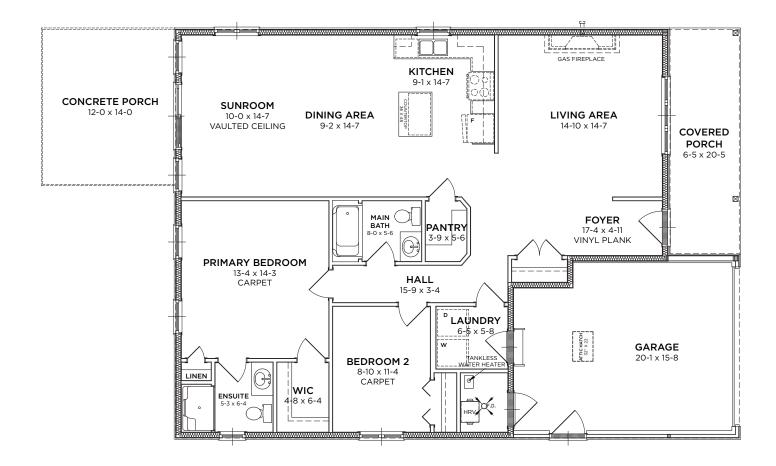

## **STORMVIEW**

## **Phase 7 | Structural Upgrades Included:**

14' x 7' colonial style door in white with lites Garage door opener (model 8165 % HP chain opener with 2 remotes) Rear concrete patio 12' x 14' Ensuite 4' enclosure shower with glass doors in clear