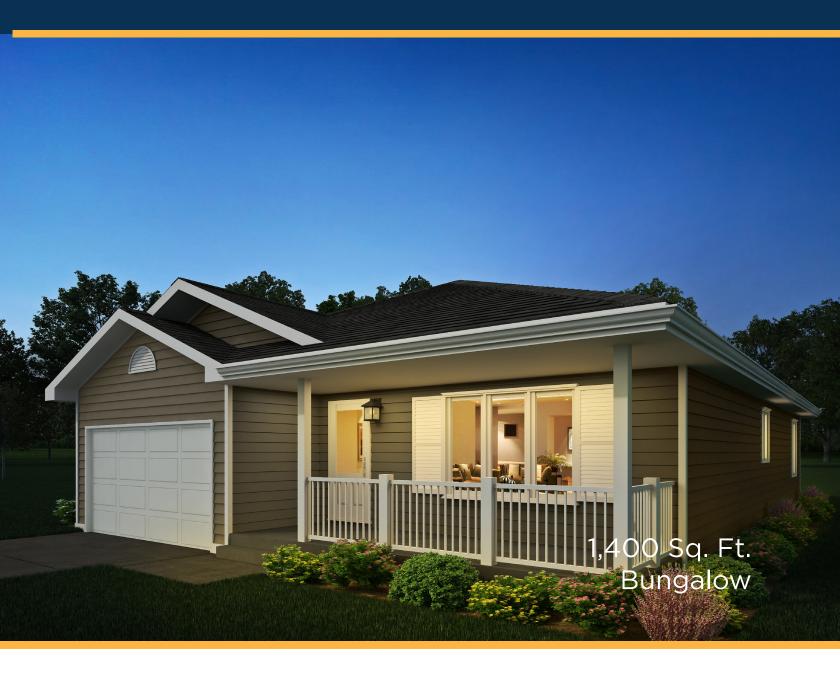

## **STORMVIEW**

## **Phase 7 | Structural Upgrades Included:**

14' x 7' colonial style door in white with lites Garage door opener (model 8165 % HP chain opener with 2 remotes) Rear concrete patio 12' x 14' Ensuite 4' enclosure shower with glass doors in clear