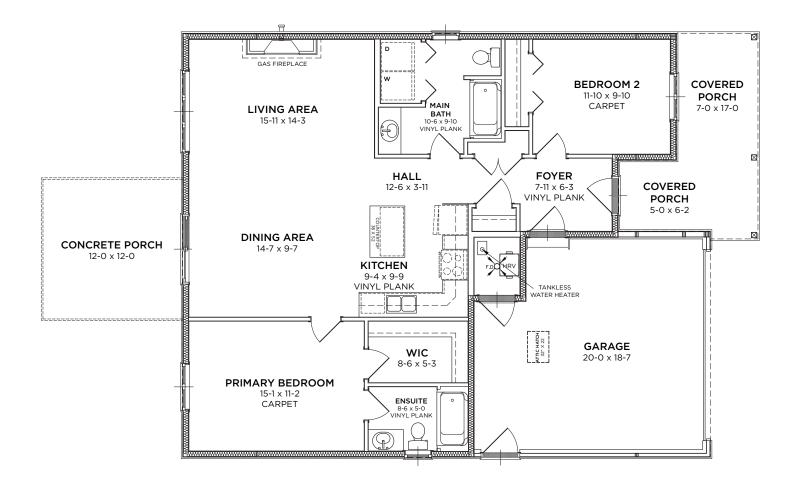

## **Phase 7 | Structural Upgrades Included:**

 $16' \times 7'$  colonial style door in white with lites Garage door opener (model 8165 % HP chain opener with 2 remotes) Rear concrete patio  $12' \times 12'$ Ensuite 4' enclosure shower with glass doors in clear

## **CREEKVIEW**