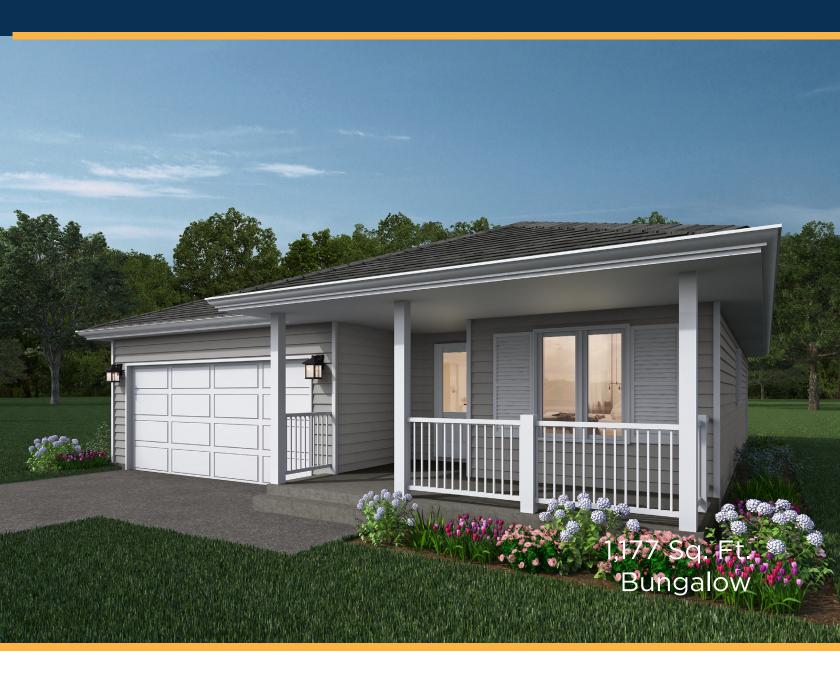

## **CREEKVIEW**

## **Phase 7 | Structural Upgrades Included:**

 $16' \times 7'$  colonial style door in white with lites Garage door opener (model 8165 % HP chain opener with 2 remotes) Rear concrete patio  $12' \times 12'$ Ensuite 4' enclosure shower with glass doors in clear