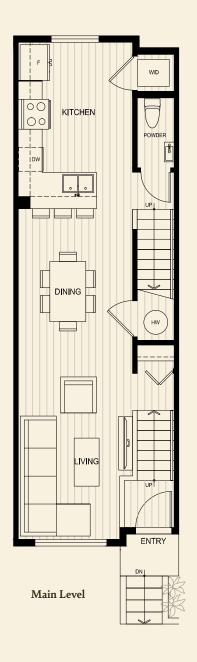

## Plan D1a

3 Bed, 2.5 Bath + Rooftop Deck Interior: 1225 Sq Ft | Exterior: 381 – 441 Sq Ft

Second Level

**Roof Deck** 