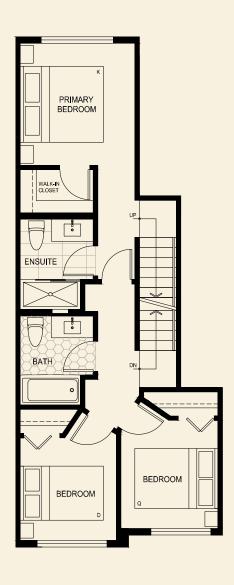

## Plan D1a

3 Bed, 2.5 Bath + Rooftop Deck Interior: 1225 Sq Ft | Exterior: 381 – 441 Sq Ft

Second Level

**Roof Deck** 