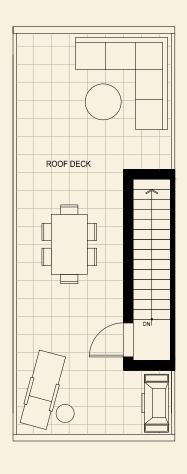

## Plan D1a

3 Bed, 2.5 Bath + Rooftop Deck Interior: 1225 Sq Ft | Exterior: 381 – 441 Sq Ft

Second Level

**Roof Deck** 