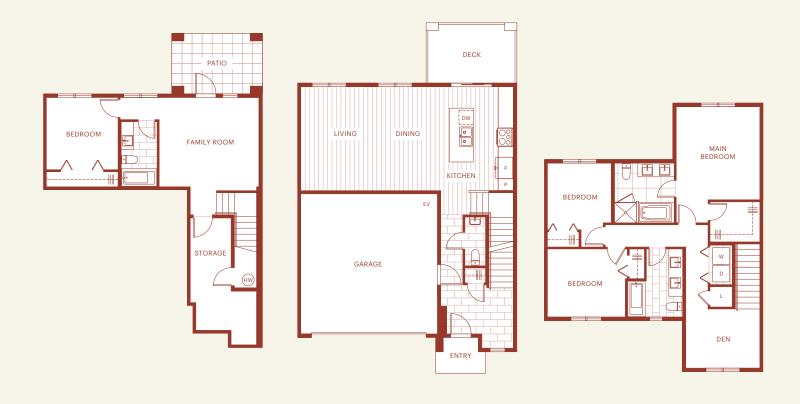

## Edison E Plan 4 Bedroom + Family Room

2,034 sq ft

LOWER MAIN UPPER

This four bedroom plus family room home has tons of space to gather and connect. You'll find the main bedroom and an ensuite on the upper floor, as well as a den, two more bedrooms and a bathroom down the hall. Plus, there's a fourth private bedroom on the lower floor. With plenty of open space on the main floor, this home centres around the kitchen and a dining area that flows out onto a private deck – great for entertaining in the warmer months. The family room was made for movie nights, while the storage is the perfect place for all your outdoor gear. There's plenty of room on the main level of living for two-car side-by-side parking in this home.