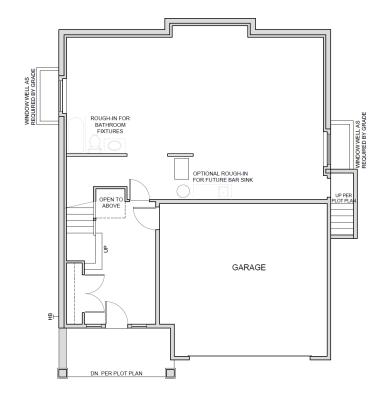

ASPEN
TOTAL AREA: 3,341 & 3,327 SQ.FT (Including Unfinished Basement)

PRELIMINARY Dec 14/21

MAIN FLOOR

Total Floor Area: 1,127 sq.ft. Based on Aspen 'A'