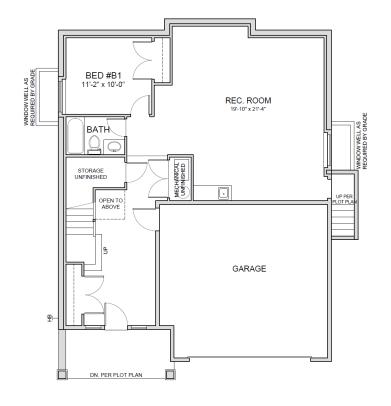

ASPEN
TOTAL AREA: 3,341 & 3,327 SQ.FT (Including Unfinished Basement)

PRELIMINARY Dec 14/21







MAIN FLOOR

Total Floor Area: 1,127 sq.ft. Based on Aspen 'A'

## **UPPER FLOOR - SITTING ROOM**

Total Floor Area: 1,150 sq.ft. Based on Aspen 'A'

## **UPPER FLOOR - 4 BEDROOM**

Total Floor Area: 1,136 sq.ft. Based on Aspen 'A'

## **MORNÎNGSTAR**

THE PURCHASER IS ADVISED THAT THESE PLANS AND OR ELEVATIONS ARE SUBJECT TO CHANGE AT THE SOLE DISCRETION OF MORNINGSTAR HOMES LTD. PENDING CONVERSION TO PROPER WORKING DRAWINGS/CONSTRUCTION DOCUMENTS. SPECIFIC ROOM DIMENSIONS, FLOOR AREAS, AND OR INDIVIDUAL FEATURES/ELEMENTS MAY ALSO BE SUBJECT TO CHANGE AT THE SOLE DISCRETION OF MORNINGSTAR HOMES LTD. MORNINGSTAR











**FINISHED BASEMENT**Total Floor Area: 1,064 sq.ft.

## MORNÎNGSTAR