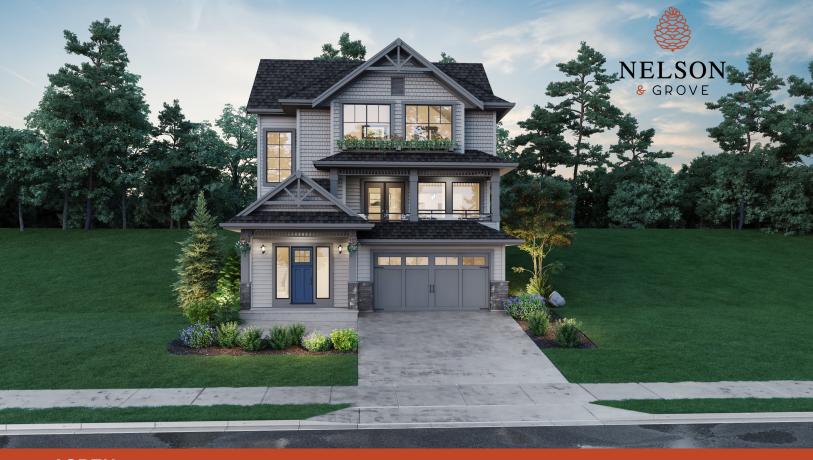

ASPEN
TOTAL AREA: 3,341 & 3,327 SQ.FT (Including Unfinished Basement)

PRELIMINARY Dec 14/21

MAIN FLOOR

Total Floor Area: 1,127 sq.ft. Based on Aspen 'A'