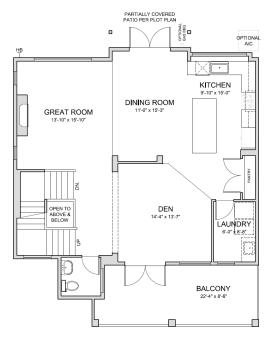

ASPEN
TOTAL AREA: 3,341 & 3,327 SQ.FT (Including Unfinished Basement)

PRELIMINARY Dec 14/21

MAIN FLOOR

Total Floor Area: 1,127 sq.ft. Based on Aspen 'A'