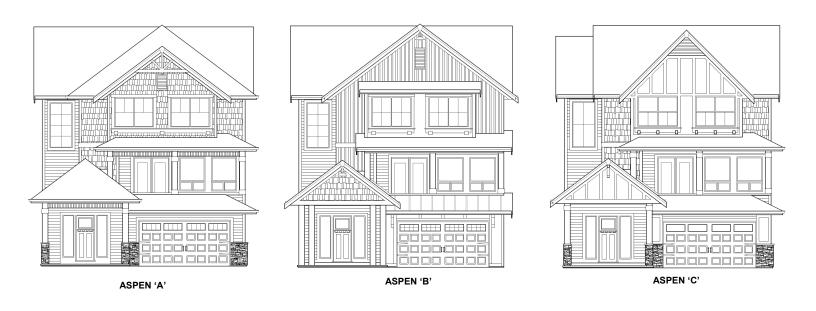

ASPEN
TOTAL AREA: 3,341 & 3,327 SQ.FT (Including Unfinished Basement)

PRELIMINARY Dec 14/21

MAIN FLOOR

Total Floor Area: 1,127 sq.ft. Based on Aspen 'A'