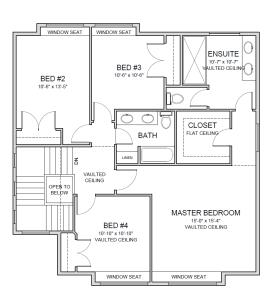

## **UPPER FLOOR - 4 BEDROOM**

Total Floor Area: 1,136 sq.ft. Based on Aspen 'A'