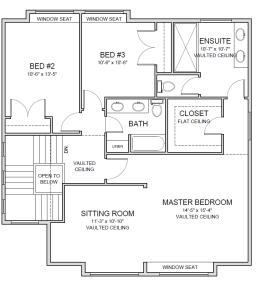

## **UPPER FLOOR - SITTING ROOM**

Total Floor Area: 1,150 sq.ft. Based on Aspen 'A'