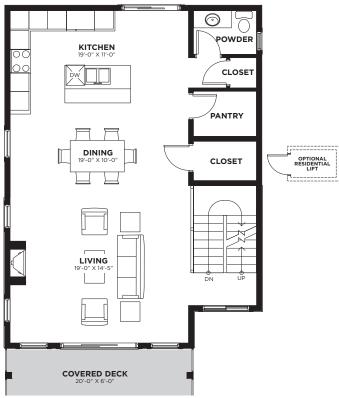

-491-3353

SolsticeTowerRanch.com



Parkbridge Lifestyle Communities Inc. makes no warranty or representation, expressed or implied, concerning the accuracy or completeness of the information contained within. This is not an offer to sell, nor an offer to buy, to residents of any province or state in which registration or other legal requirements have not been fulfilled. Features, amenities and floorplan specifications represent the builder's current concepts and plans and are subject to change without notice. Substitution of materials shall be of equal or greater value. Actual usable floor space may vary from stated floor area. E. & O. E.

# Andromeda

### **ENTRY LEVEL**

Total floorspace 125 Sq. Ft. Garage 852 Sq. Ft.

### MIDDLE LEVEL

Total floorspace 896 Sq. Ft. Excluding stairs





# Andromeda

### **UPPER LEVEL**

Total floorspace 816 Sq. Ft.