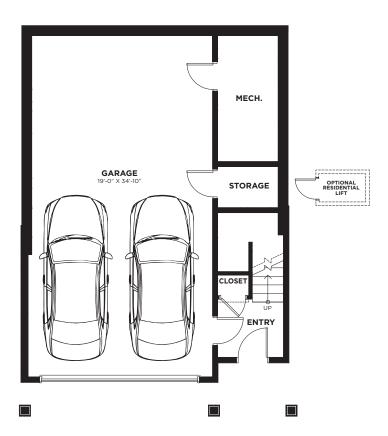

50-491-3353

SolsticeTowerRanch.com



Parkbridge Lifestyle Communities Inc. makes no warranty or representation, expressed or implied, concerning the accuracy or completeness of the information contained within. This is not an offer to sell, nor an offer to buy, to residents of any province or state in which registration or other legal requirements have not been fulfilled. Features, amenities and floorplan specifications represent the builder's current concepts and plans and are subject to change without notice. Substitution of materials shall be of equal or greater value. Actual usable floor space may vary from stated floor area. E. & O. E.

# Andromeda

### **ENTRY LEVEL**

Total floorspace 125 Sq. Ft. Garage 852 Sq. Ft.

### MIDDLE LEVEL

Total floorspace 896 Sq. Ft. Excluding stairs





# Andromeda

### **UPPER LEVEL**

Total floorspace 816 Sq. Ft.