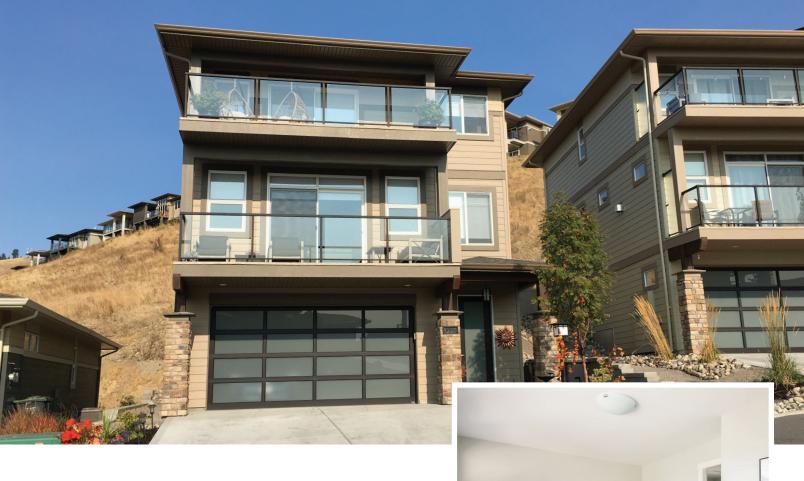

## **Andromeda**

3 Bedrooms • 2.5 Bathrooms 1,837 Sq. Ft.

A three-storey detached home, Andromeda offers a traditional layout with two private balconies, a spacious walk-in pantry, and a den. The open concept main floor is the perfect entertaining space, with a beautiful kitchen and living room opening right onto your covered deck.

# Andromeda