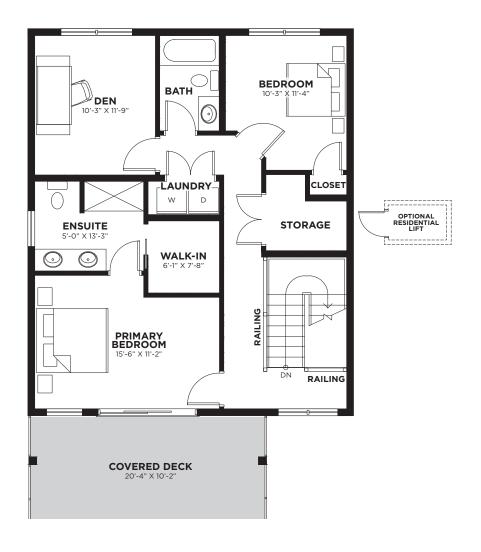

ies Inc. makes no warranty or representation, expressed or implied, concerning the accuracy or completeness of the information contained within. This is not an offer to sell, nor an offer to buy, to residents of any province or state in which registration or other legal requirements have not been fulfilled. Features, amenities and floorplan specifications represent the builder's current concepts and plans and are subject to change without notice. Substitution of materials shall be of equal or greater value. Actual usable floor space may vary from stated floor area. E. & O. E.

# Andromeda

### **ENTRY LEVEL**

Total floorspace 125 Sq. Ft. Garage 852 Sq. Ft.

### MIDDLE LEVEL

Total floorspace 896 Sq. Ft. Excluding stairs





# Andromeda

### **UPPER LEVEL**

Total floorspace 816 Sq. Ft.