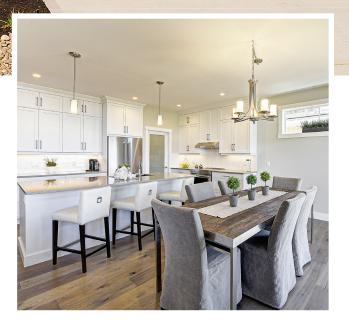

## Pegasus II

3 Bedrooms • 3 Bathrooms 2,906 Sq. Ft.

An open concept kitchen, living, and dining room is the perfect place to live, entertain, and relax. Pegasus also offers a finished basement, flexroom with direct access to the private patio.

## Pegasus II

3 Bedrooms • 3 Bathrooms 2,906 Sq. Ft.