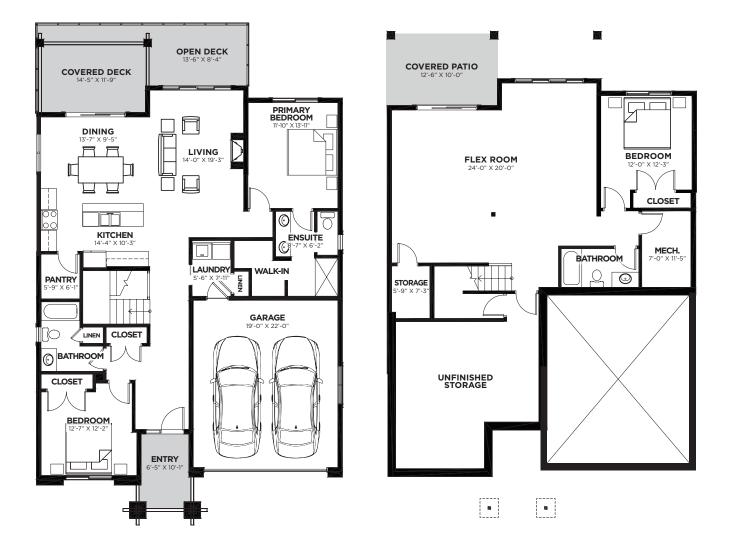

## **ENTRY LEVEL**

Total floorspace 1,478 Sq. Ft. Garage 450 Sq. Ft.

## LOWER LEVEL

Total floorspace 1,428 Sq. Ft. Finished basement

Parkbridge Lifestyle Inc. makes no warranty or representation, expressed or implied, concerning the accuracy or completeness of the information contained within. This is not an offer to sell, nor an offer to buy, to residents of any province or state in which registration or other legal requirements have not been fulfilled. Features, amenities and floorplan specifications represent the builder's current concepts and plans and are subject to change without notice. Substitution of materials shall be of equal or greater value. Actual usable floor space may vary from stated floor area. E. & O. E.