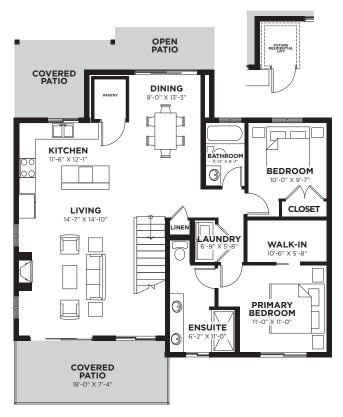

wna, BC V1P 1T2 SolsticeSales@parkbridge.com 250-491-3353

SolsticeTowerRanch.com



Parkbridge Lifestyle Inc. makes no warranty or representation, expressed or implied, concerning the accuracy or completeness of the information contained within. This is not an offer to sell, nor an offer to buy, to residents of any province or state in which registration or other legal requirements have not been fulfilled. Features, amenities and floorplan specifications represent the builder's current concepts and plans and are subject to change without notice. Substitution of materials shall be of equal or greater value. Actual usable floor space may vary from stated floor area.



## **ENTRY LEVEL**

Total floorspace 625 Sq. Ft. Garage 577 Sq. Ft.

## **UPPER LEVEL**

Total floorspace 1,208 Sq. Ft.