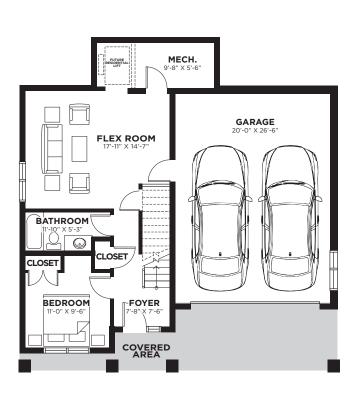

lowna, BC V1P 1T2 SolsticeSales@parkbridge.com 250-491-3353

SolsticeTowerRanch.com



Parkbridge Lifestyle Inc. makes no warranty or representation, expressed or implied, concerning the accuracy or completeness of the information contained within. This is not an offer to sell, nor an offer to buy, to residents of any province or state in which registration or other legal requirements have not been fulfilled. Features, amenities and floorplan specifications represent the builder's current concepts and plans and are subject to change without notice. Substitution of materials shall be of equal or greater value. Actual usable floor space may vary from stated floor area.



## **ENTRY LEVEL**

Total floorspace 625 Sq. Ft. Garage 577 Sq. Ft.

## **UPPER LEVEL**

Total floorspace 1,208 Sq. Ft.