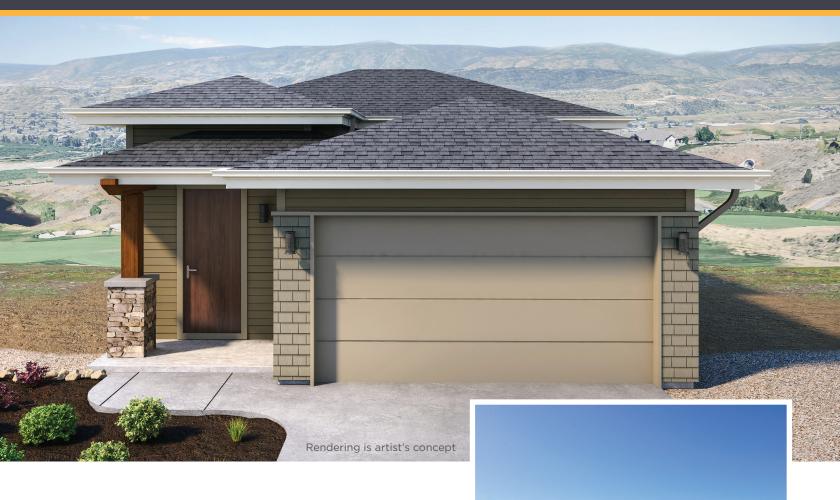

A compact bungalow, Leo is the perfect low-maintenance home to relax and enjoy. With a beautiful patio and a finished basement providing a guest suite and/or rec room, the opportunities are limitless.

## **ENTRY LEVEL**

Total floorspace 887 Sq. Ft. Garage 383 Sq. Ft.