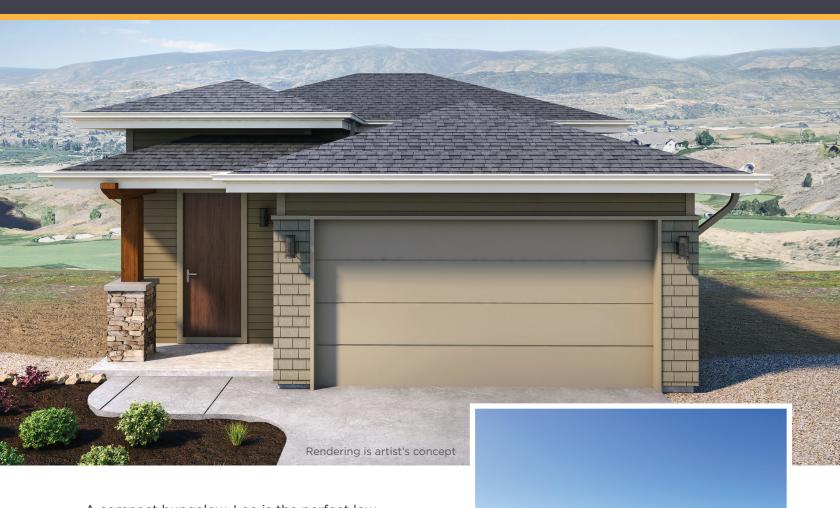

A compact bungalow, Leo is the perfect low-maintenance home to relax and enjoy. With a beautiful patio and a finished basement providing a guest suite and/or rec room, the opportunities are limitless.



1631 Summer Crescent Kelowna, BC V1P 1T2 SolsticeSales@parkbridge.com 250-491-3353

SolsticeTowerRanch.com





## **ENTRY LEVEL**

Total floorspace 887 Sq. Ft. Garage 383 Sq. Ft.



## **LOWER LEVEL**

Total floorspace 974 Sq. Ft. Finished basement









A compact bungalow, Leo is the perfect low-maintenance home to relax and enjoy. With a beautiful patio and a finished basement providing a guest suite and/or rec room, the opportunities are limitless.



1631 Summer Crescent Kelowna, BC V1P 1T2 SolsticeSales@parkbridge.com 250-491-3353

SolsticeTowerRanch.com





## **ENTRY LEVEL**

Total floorspace 875 Sq. Ft. Garage 383 Sq. Ft.

## **LOWER LEVEL**

Total floorspace 974 Sq. Ft. Finished basement