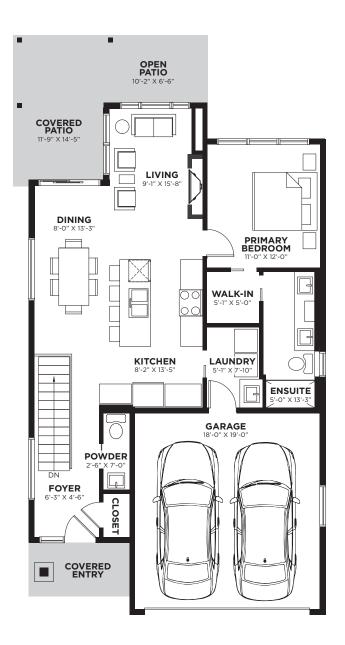

A compact bungalow, Leo is the perfect low-maintenance home to relax and enjoy. With a beautiful patio and a finished basement providing a guest suite and/or rec room, the opportunities are limitless.



1631 Summer Crescent Kelowna, BC V1P 1T2 SolsticeSales@parkbridge.com 250-491-3353

SolsticeTowerRanch.com





## **ENTRY LEVEL**

Total floorspace 887 Sq. Ft. Garage 383 Sq. Ft.



## **LOWER LEVEL**

Total floorspace 974 Sq. Ft. Finished basement









A compact bungalow, Leo is the perfect low-maintenance home to relax and enjoy. With a beautiful patio and a finished basement providing a guest suite and/or rec room, the opportunities are limitless.



1631 Summer Crescent Kelowna, BC V1P 1T2 SolsticeSales@parkbridge.com 250-491-3353

SolsticeTowerRanch.com





## **ENTRY LEVEL**

Total floorspace 875 Sq. Ft. Garage 383 Sq. Ft.

## **LOWER LEVEL**

Total floorspace 974 Sq. Ft. Finished basement