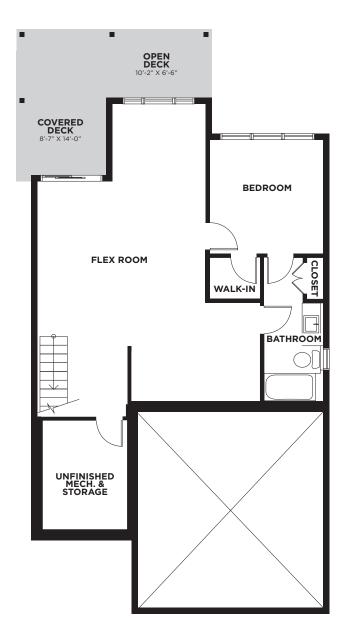

## **LOWER LEVEL**

Total floorspace 974 Sq. Ft. Finished basement

A compact bungalow, Leo is the perfect low-maintenance home to relax and enjoy. With a beautiful patio and a finished basement providing a guest suite and/or rec room, the opportunities are limitless.