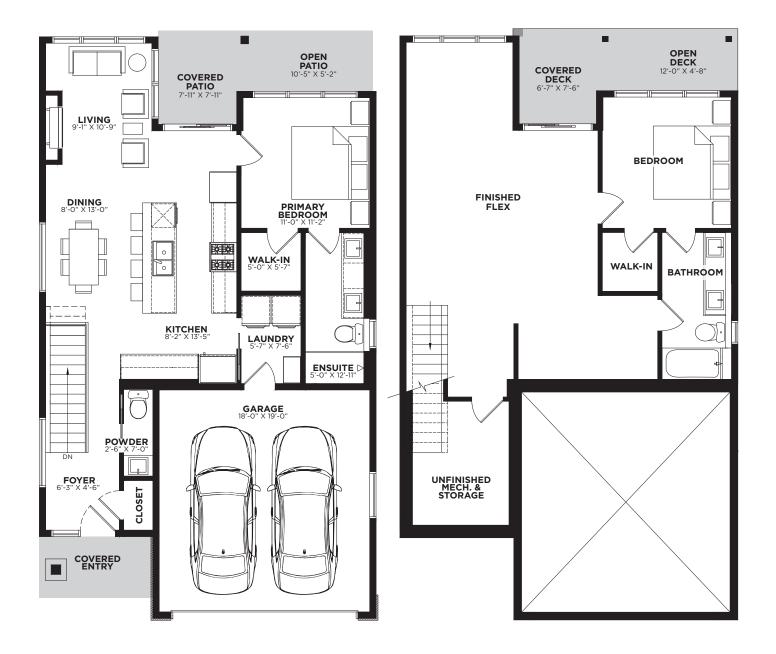

## **ENTRY LEVEL**

Total floorspace 887 Sq. Ft. Garage 383 Sq. Ft.

## **LOWER LEVEL**

Total floorspace 974 Sq. Ft. Finished basement

A compact bungalow, Leo is the perfect low-maintenance home to relax and enjoy. With a beautiful patio and a finished basement providing a guest suite and/or rec room, the opportunities are limitless.