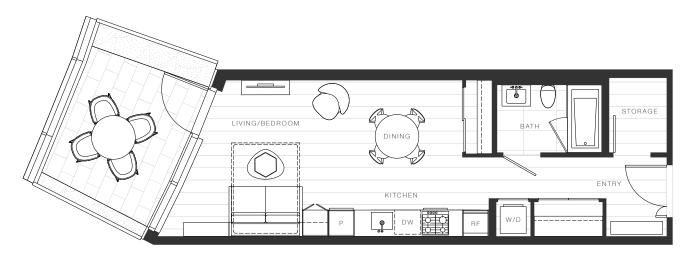

Studio 604

Total Living: 646 ft<sup>2</sup>





45<sup>th</sup> Avenue



## **OAKRIDGE X CLÉMANDE**

Dimensions, sizes, specifications, layouts and materials are approximate and provided for information purposes only and are not represented as being the actual final areas and dimensions. Prospective purchasers are advised that interior square footage is combined with balcony square footage and included in total advertised square footage of the homes. Exterior walls and glazing, balcony configurations, fascia, guard-rails, screens and façade panel locations are approximate and provided for information purposes only, and will vary in area, type, specifications, and extent depending on the home. The locations shown are not represented as being the final locations of these items. All of the foregoing (including without limitation the dim