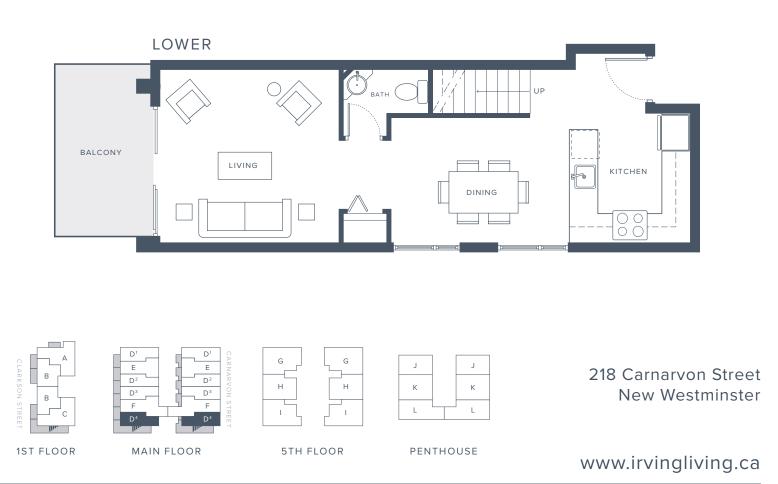

### Plan Type B

3 Bedroom + 2.5 Bathroom Interior 1,073 SF Exterior 169 SF Total 1,242 SF

IRVING

1ST FLOOR MAIN FLOOR 5TH FLOOR PENTHOUSE