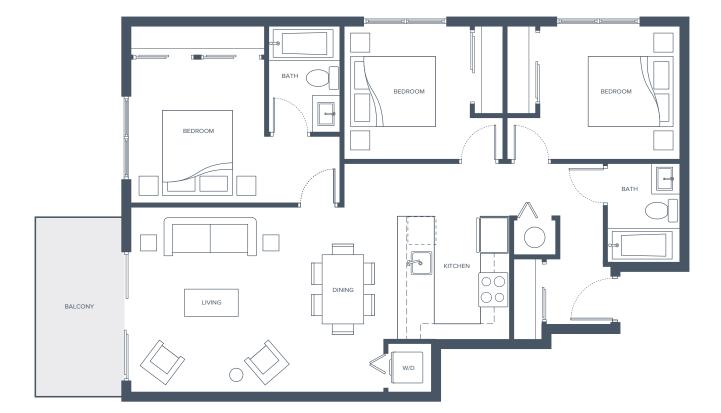

#### Plan Type A

3 Bedroom + 2.5 Bathroom Interior 1,403 SF Exterior 356 SF Total 1,759 SF

IRVING

### Plan Type B

3 Bedroom + 2.5 Bathroom Interior 1,073 SF Exterior 169 SF Total 1,242 SF

IRVING

1ST FLOOR MAIN FLOOR 5TH FLOOR PENTHOUSE

#### www.irvingliving.ca

3 Bedroom + 2.5 Bathroom Interior 1,290 SF Total 1,290 SF

IRVING