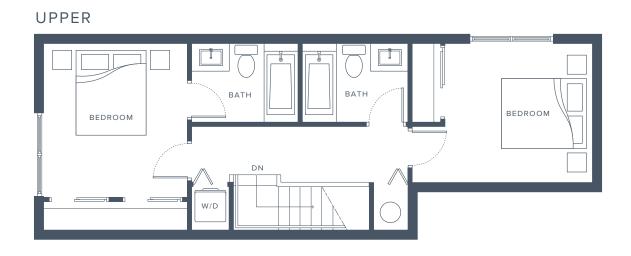

## Plan Type D<sup>1</sup>

2 Bedroom + 2.5 Bathroom Interior 1,074 - 1,080 SF Exterior 85 SF Total 1,159 - 1,165 SF

LOWER

IRVING

#### Plan Type D<sup>4</sup>

2 Bedroom + 2.5 Bathroom Interior 1,081 - 1,084 SF Exterior 85 SF Total 1,166 - 1,169 SF

IRVING