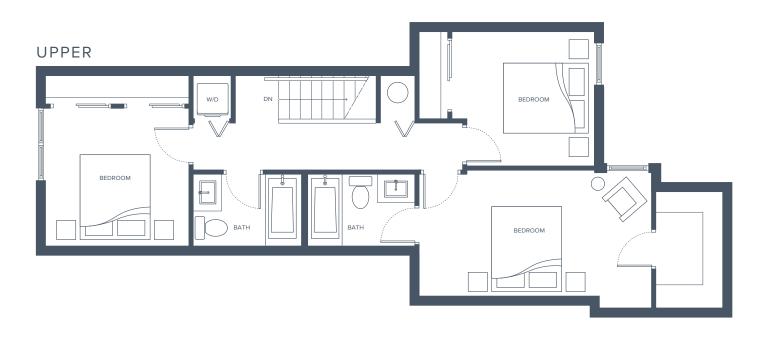

## Plan Type D<sup>3</sup>

2 Bedroom + 2.5 Bathroom Interior 990 - 996 SF Exterior 85 SF Total 1,075 - 1,081 SF

UPPER

IRVING

LOWER