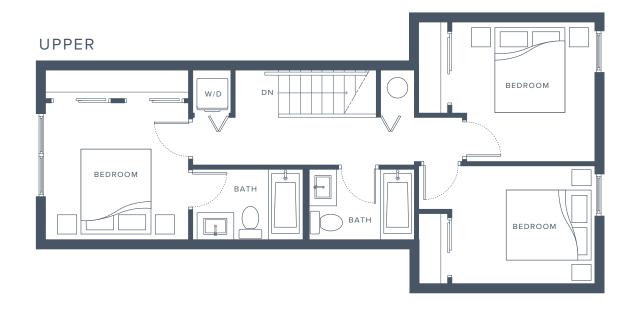

#### Plan Type A

3 Bedroom + 2.5 Bathroom Interior 1,403 SF Exterior 356 SF Total 1,759 SF

IRVING