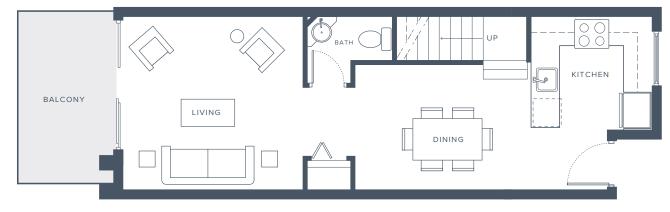

#### www.irvingliving.ca

3 Bedroom + 2.5 Bathroom Interior 1,290 SF Total 1,290 SF

IRVING