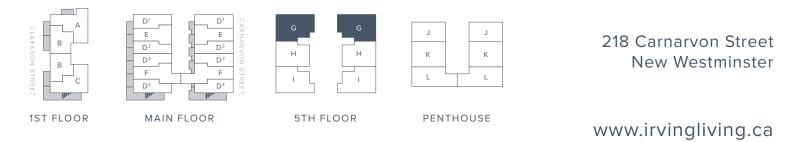

# Plan Type G

3 Bedroom + 2 Bathroom Interior 1,034 SF Exterior 80 SF Total 1,114 SF

IRVING

# Plan Type H

2 Bedroom + 2 Bathroom Interior 883 SF Exterior 160 SF Total 1,043 SF

In our continuing effort to meet the challenge of product improvement, we reserve the right to modify or change plans, specifications, and prices without notice. Renderings are artist's conceptions only. All floor areas are approximate. Deck, terrace and other outdoor areas and landscaping may change from the artist's conception and are intended as a general reference only. Not to scale. Copyright 2017 Altima Group. All rights reserved.