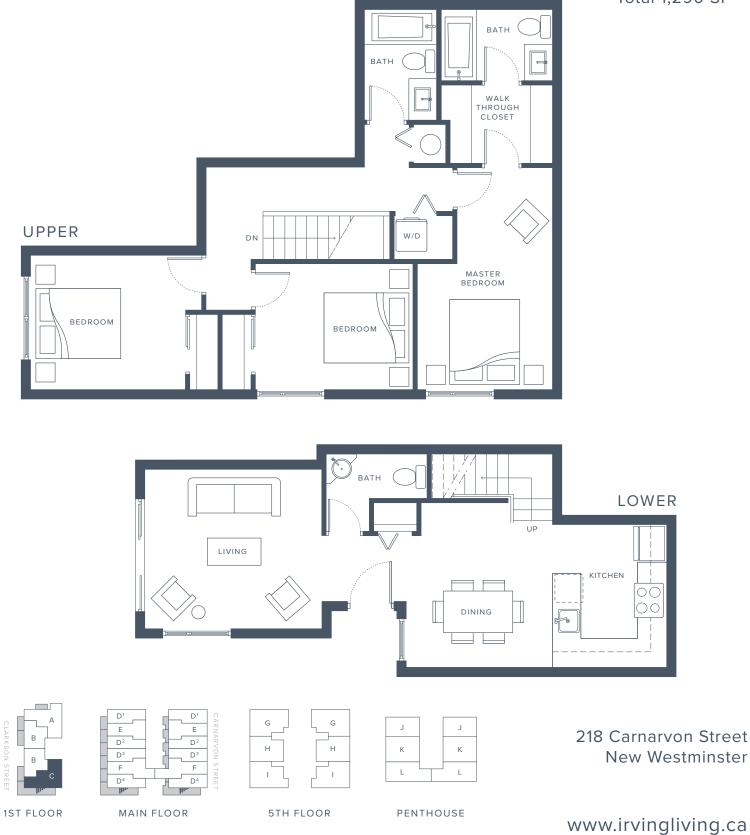

#### www.irvingliving.ca

3 Bedroom + 2.5 Bathroom Interior 1,290 SF Total 1,290 SF

IRVING