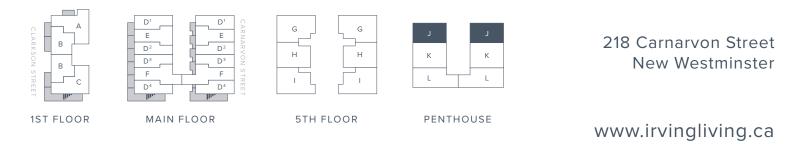

## Plan Type J

1 Bedroom + 1 Bathroom Interior 770 - 771 SF Exterior 374 SF Total 1,144 - 1,145 SF

In our continuing effort to meet the challenge of product improvement, we reserve the right to modify or change plans, specifications, and prices without notice. Renderings are artist's conceptions only. All floor areas are approximate. Deck, terrace and other outdoor areas and landscaping may change from the artist's conception and are intended as a general reference only. Not to scale. © Copyright 2017 Altima Group. All rights reserved.