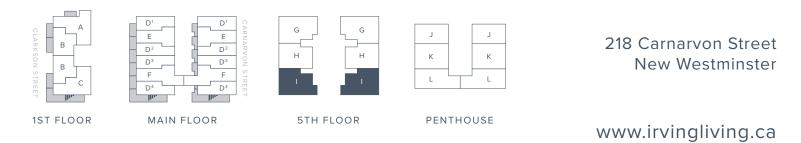

IRVING

Plan Type I

3 Bedroom + 2 Bathroom Interior 947 - 951 SF Exterior 80 SF Total 1,027 - 1,031 SF

IRVING