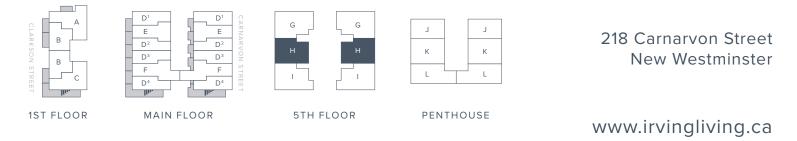

# Plan Type G

3 Bedroom + 2 Bathroom Interior 1,034 SF Exterior 80 SF Total 1,114 SF

IRVING

# Plan Type H

2 Bedroom + 2 Bathroom Interior 883 SF Exterior 160 SF Total 1,043 SF

In our continuing effort to meet the challenge of product improvement, we reserve the right to modify or change plans, specifications, and prices without notice. Renderings are artist's conceptions only. All floor areas are approximate. Deck, terrace and other outdoor areas and landscaping may change from the artist's conception and are intended as a general reference only. Not to scale. Copyright 2017 Altima Group. All rights reserved.