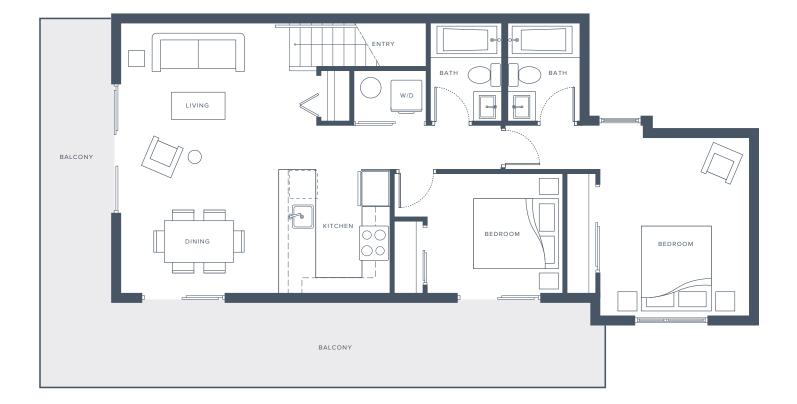

IRVING

Plan Type K

2 Bedroom + 2 Bathroom Interior 958 SF Exterior 143 SF Total 1,101 SF

In our continuing effort to meet the challenge of product improvement, we reserve the right to modify or change plans, specifications, and prices without notice. Renderings are artist's conceptions only. All floor areas are approximate. Deck, terrace and other outdoor areas and landscaping may change from the artist's conception and are intended as a general reference only. Not to scale. Copyright 2017 Altima Group. All rights reserved.