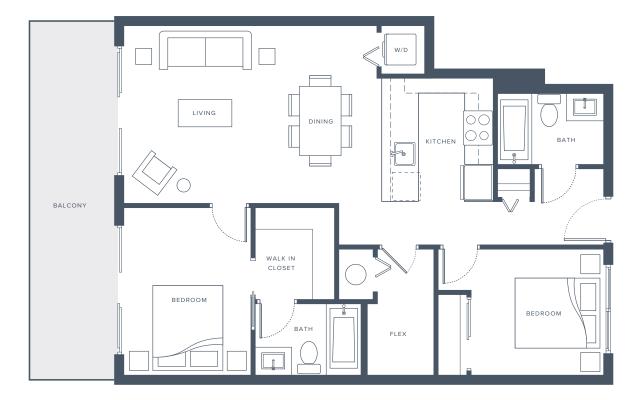

# Plan Type H

2 Bedroom + 2 Bathroom Interior 883 SF Exterior 160 SF Total 1,043 SF

In our continuing effort to meet the challenge of product improvement, we reserve the right to modify or change plans, specifications, and prices without notice. Renderings are artist's conceptions only. All floor areas are approximate. Deck, terrace and other outdoor areas and landscaping may change from the artist's conception and are intended as a general reference only. Not to scale. Copyright 2017 Altima Group. All rights reserved.