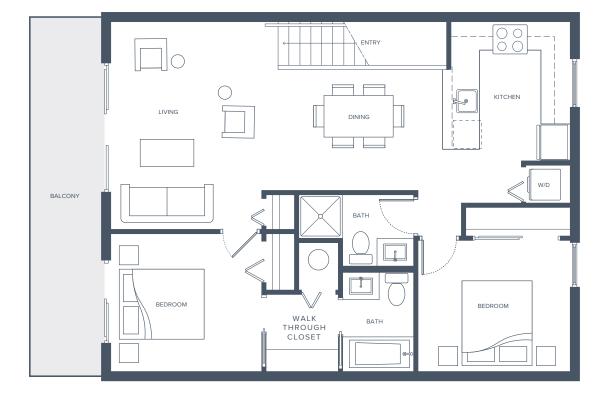

## Plan Type J

1 Bedroom + 1 Bathroom Interior 770 - 771 SF Exterior 374 SF Total 1,144 - 1,145 SF

In our continuing effort to meet the challenge of product improvement, we reserve the right to modify or change plans, specifications, and prices without notice. Renderings are artist's conceptions only. All floor areas are approximate. Deck, terrace and other outdoor areas and landscaping may change from the artist's conception and are intended as a general reference only. Not to scale. © Copyright 2017 Altima Group. All rights reserved.