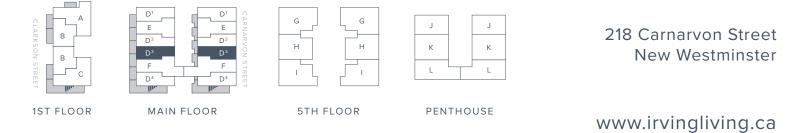

## Plan Type D<sup>1</sup>

2 Bedroom + 2.5 Bathroom Interior 1,074 - 1,080 SF Exterior 85 SF Total 1,159 - 1,165 SF

LOWER

IRVING

### Plan Type D<sup>2</sup>

2 Bedroom + 2.5 Bathroom Interior 991 - 997 SF Exterior 85 SF Total 1,076 - 1,082 SF

IRVING

## Plan Type D<sup>3</sup>

2 Bedroom + 2.5 Bathroom Interior 990 - 996 SF Exterior 85 SF Total 1,075 - 1,081 SF

UPPER

IRVING

LOWER

#### Plan Type D<sup>4</sup>

2 Bedroom + 2.5 Bathroom Interior 1,081 - 1,084 SF Exterior 85 SF Total 1,166 - 1,169 SF

IRVING