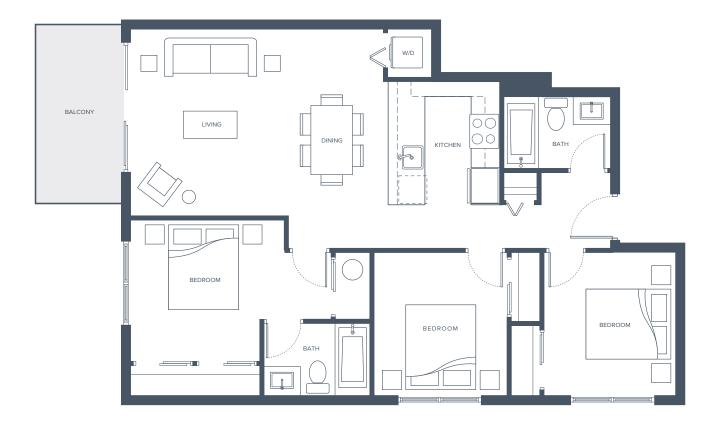

#### Plan Type A

3 Bedroom + 2.5 Bathroom Interior 1,403 SF Exterior 356 SF Total 1,759 SF

IRVING