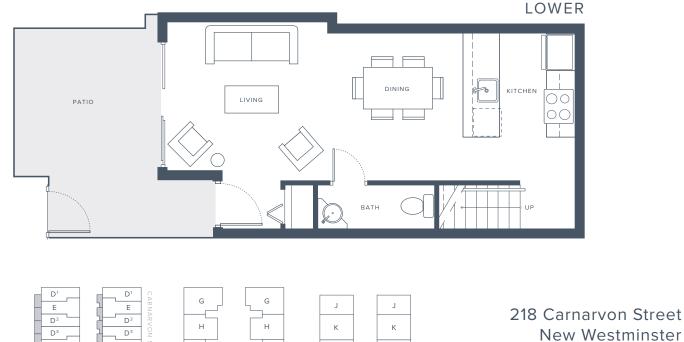

### Plan Type B

3 Bedroom + 2.5 Bathroom Interior 1,073 SF Exterior 169 SF Total 1,242 SF

IRVING

1ST FLOOR MAIN FLOOR 5TH FLOOR PENTHOUSE