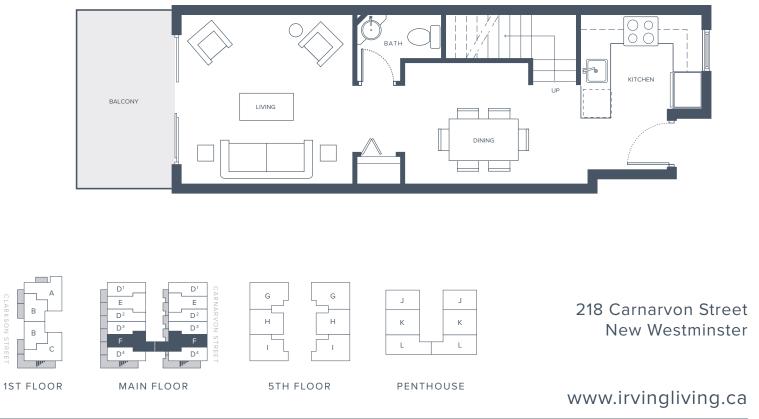

## Plan Type D<sup>1</sup>

2 Bedroom + 2.5 Bathroom Interior 1,074 - 1,080 SF Exterior 85 SF Total 1,159 - 1,165 SF

LOWER

IRVING

### Plan Type D<sup>2</sup>

2 Bedroom + 2.5 Bathroom Interior 991 - 997 SF Exterior 85 SF Total 1,076 - 1,082 SF

IRVING

## Plan Type D<sup>3</sup>

2 Bedroom + 2.5 Bathroom Interior 990 - 996 SF Exterior 85 SF Total 1,075 - 1,081 SF

UPPER

IRVING

LOWER

#### Plan Type D<sup>4</sup>

2 Bedroom + 2.5 Bathroom Interior 1,081 - 1,084 SF Exterior 85 SF Total 1,166 - 1,169 SF

IRVING

# Plan Type G

3 Bedroom + 2 Bathroom Interior 1,034 SF Exterior 80 SF Total 1,114 SF

IRVING

## Plan Type J

1 Bedroom + 1 Bathroom Interior 770 - 771 SF Exterior 374 SF Total 1,144 - 1,145 SF

In our continuing effort to meet the challenge of product improvement, we reserve the right to modify or change plans, specifications, and prices without notice. Renderings are artist's conceptions only. All floor areas are approximate. Deck, terrace and other outdoor areas and landscaping may change from the artist's conception and are intended as a general reference only. Not to scale. © Copyright 2017 Altima Group. All rights reserved.

IRVING

Plan Type L

2 Bedroom + 2 Bathroom Interior 947 - 951 SF Exterior 380 SF Total 1,327 - 1,331 SF

IRVING