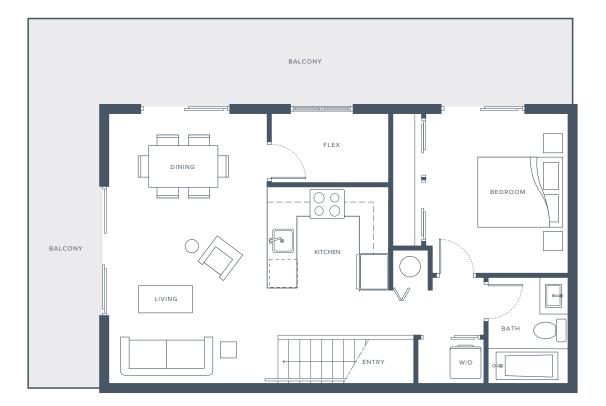

IRVING

Plan Type I

3 Bedroom + 2 Bathroom Interior 947 - 951 SF Exterior 80 SF Total 1,027 - 1,031 SF

IRVING