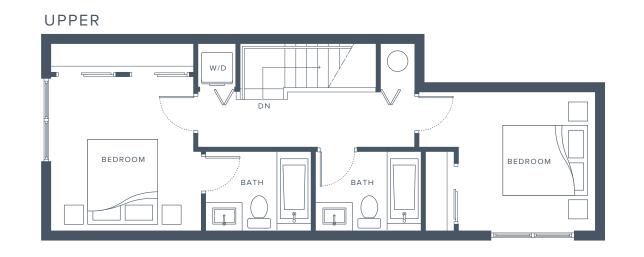

### Plan Type B

3 Bedroom + 2.5 Bathroom Interior 1,073 SF Exterior 169 SF Total 1,242 SF

IRVING

1ST FLOOR MAIN FLOOR 5TH FLOOR PENTHOUSE