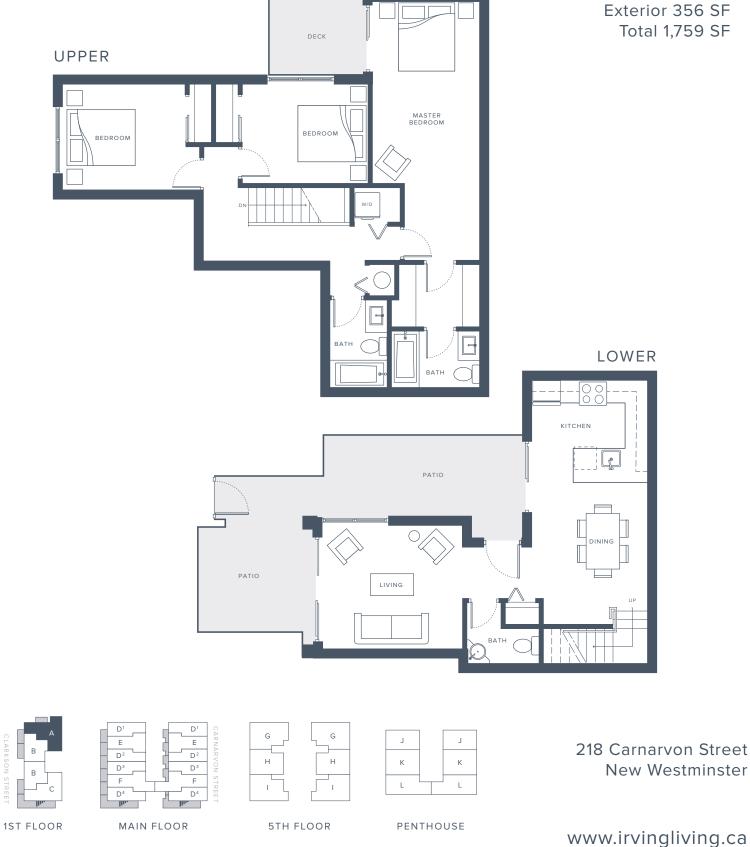

#### Plan Type A

3 Bedroom + 2.5 Bathroom Interior 1,403 SF Exterior 356 SF Total 1,759 SF

IRVING