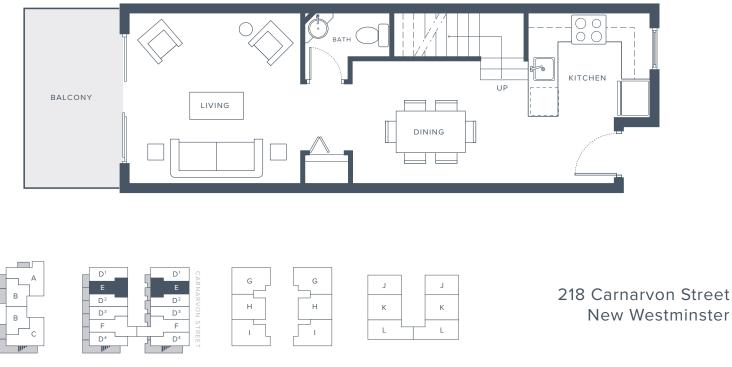

#### Plan Type E

3 Bedroom + 2.5 Bathroom Interior 1,125 - 1,130 SF Exterior 89 SF Total 1,214 - 1,219 SF

LOWER

IRVING