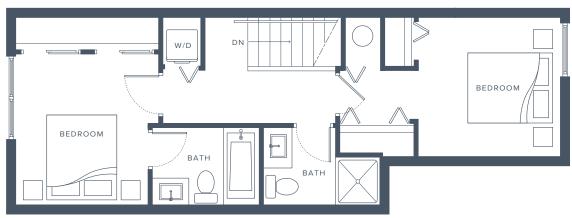

#### Plan Type A

3 Bedroom + 2.5 Bathroom Interior 1,403 SF Exterior 356 SF Total 1,759 SF

IRVING

### Plan Type B

3 Bedroom + 2.5 Bathroom Interior 1,073 SF Exterior 169 SF Total 1,242 SF

IRVING

1ST FLOOR MAIN FLOOR 5TH FLOOR PENTHOUSE