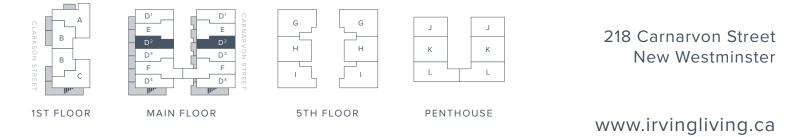

## Plan Type D<sup>1</sup>

2 Bedroom + 2.5 Bathroom Interior 1,074 - 1,080 SF Exterior 85 SF Total 1,159 - 1,165 SF

LOWER

IRVING

### Plan Type D<sup>2</sup>

2 Bedroom + 2.5 Bathroom Interior 991 - 997 SF Exterior 85 SF Total 1,076 - 1,082 SF

IRVING

## Plan Type D<sup>3</sup>

2 Bedroom + 2.5 Bathroom Interior 990 - 996 SF Exterior 85 SF Total 1,075 - 1,081 SF

UPPER

IRVING

LOWER

#### Plan Type D<sup>4</sup>

2 Bedroom + 2.5 Bathroom Interior 1,081 - 1,084 SF Exterior 85 SF Total 1,166 - 1,169 SF

IRVING