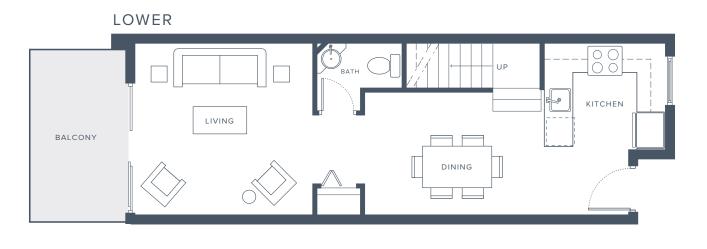

## Plan Type D<sup>3</sup>

2 Bedroom + 2.5 Bathroom Interior 990 - 996 SF Exterior 85 SF Total 1,075 - 1,081 SF

UPPER

IRVING

LOWER