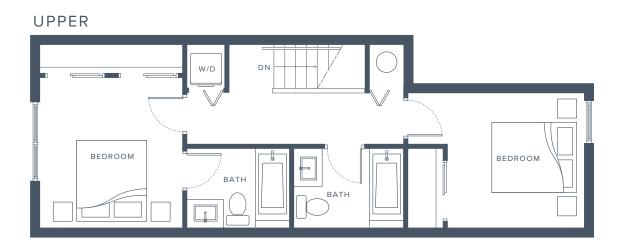

## Plan Type D<sup>3</sup>

2 Bedroom + 2.5 Bathroom Interior 990 - 996 SF Exterior 85 SF Total 1,075 - 1,081 SF

UPPER

IRVING

LOWER