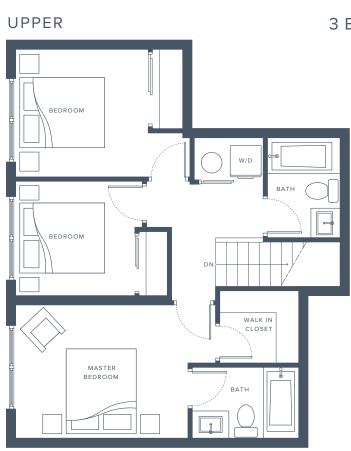

### Plan Type B

3 Bedroom + 2.5 Bathroom Interior 1,073 SF Exterior 169 SF Total 1,242 SF

IRVING

1ST FLOOR MAIN FLOOR 5TH FLOOR PENTHOUSE